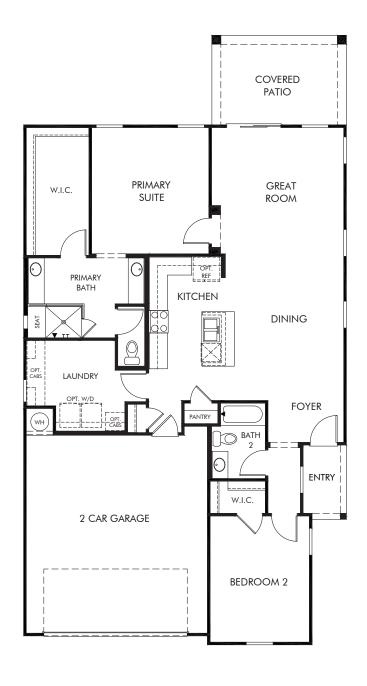

## Province | Isley/Plan 1420 Approx. 1,503 sq. ft. | 2 Bed | 2 Bath | 2 Car Garage | 1 Story

REV 08/20

Any floorplan and/or elevation rendering is an artist's conceptual rendering intended to provide a general overview, but any such rendering does not constitute actual plans and specifications for any home. Renderings and pictures are representative and may depict floorplans, elevations, options, upgrades, landscaping, and other features and amenities that are not included as part of all homes and/or may not be available for all lots and/or in all communities. Renderings may not be drawn to scale. Square footages and dimensions are approximate and may vary in construction and depending on the standard of measurement used, engineering and municipal requirements, or other site-specific conditions. Homes may be constructed with a floorplan that is the reverse of the floorplan rendering. Plans are copyrighted and/or otherwise subject to intellectual property rights of Meritage and/or others and cannot be reproduced or copied without Meritage's prior written consent. Plans and specifications, home features, and community information are subject to change, and homes to prior sale, at any time without notice or obligation. Pictures and other promotional materials are representative and may depict or contain floor plans, square footages, elevations, options, upgrades, landscaping, pool/spa, furnishings, appliances, and designer/decorator features and amenities that are not included as part of the home and/or may not be available in all communities. Not an offer or solicitation to sell real property, Offers to sell real property may only be made and accepted at the sales center for individual Meritage Homes Corporation. ©2021 Meritage Homes Corporation, All rights reserved.