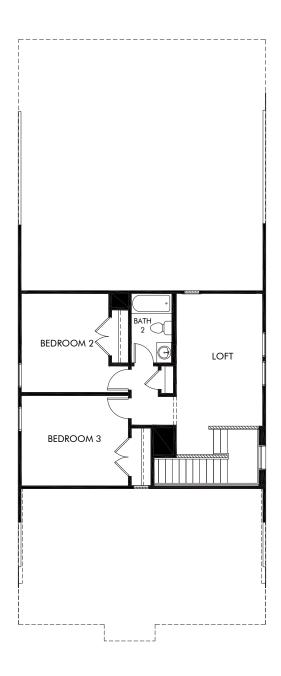

Flora | The Pike/772 | Second Floor Approx. 2,167 sq. ft. | 4 Bed | 3 Bath | 2 Car Garage | 2 Story

Any floorplan and/or elevation rendering is an artist's conceptual rendering intended to provide a general overview, but any such rendering does not constitute actual plans and specifications for any home. Renderings and pictures are representative and may depict floorplans, elevations, options, upgrades, landscaping, and other features and amenities that are not included as part of all homes and/or may not be available for all lots and/or in all communities. Renderings may not be drawn to scales. Square footalages and dimensions are approximate and may vary in construction and depending on the standard of measurement used, engineering and meninicipal requirements, or other site-specific conditions. Homes may be constructed with its the reverse of the floorplan rendering. Plans are copyrighted and/or otherwise subject to intellectual property rights of Meritage and/or others and cannot be reproduced or copied without Meritage's prior written consent. Plans and specifications, home features, and community information are subject to change, and homes to prior sale, at any time without notice or obligation. Pictures and other promotional materials are representative and may depict or contain floor plans, square footages, elevations, options, upgrades, landscaping, pool/spa, furnishings, appliances, and designer/decorator features and amenities that are not included as part of the home and/or may not be available in all communities. See sales associate for details. Meritage Homes Corporation. ©2024 Meritage Homes Corporation. All rights reserved.