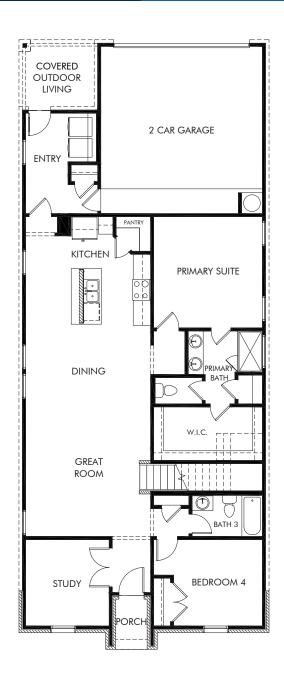

Flora | The Pike/772 | First Floor Approx. 2,167 sq. ft. | 4 Bed | 3 Bath | 2 Car Garage | 2 Story

Any floorplan and/or elevation rendering is an artist's conceptual rendering intended to provide a general overview, but any such rendering does not constitute actual plans and specifications for any home. Renderings and pictures are representative and may depict floorplans, elevations, options, upgrades, landscaping, and other features and amenities that are not included as part of all homes and/or may not be available for all lots and/or in all communities. Renderings may not be drawn to scales. Square footalages and dimensions are approximate and may vary in construction and depending on the standard of measurement used, engineering and meninicipal requirements, or other site-specific conditions. Homes may be constructed with its the reverse of the floorplan rendering. Plans are copyrighted and/or otherwise subject to intellectual property rights of Meritage and/or others and cannot be reproduced or copied without Meritage's prior written consent. Plans and specifications, home features, and community information are subject to change, and homes to prior sale, at any time without notice or obligation. Pictures and other promotional materials are representative and may depict or contain floor plans, square footages, elevations, options, upgrades, landscaping, pool/spa, furnishings, appliances, and designer/decorator features and amenities that are not included as part of the home and/or may not be available in all communities. See sales associate for details. Meritage Homes Corporation. ©2024 Meritage Homes Corporation. All rights reserved.