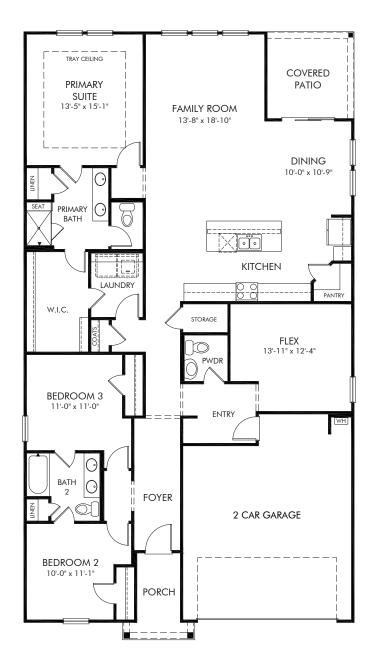

## Cypress Ridge | Gibson/Plan 445L Approx. 2,001 sq. ft. | 3 Bed | 2.5 Bath | 2 Car Garage | 1 Story

REV 04/2020

Any floorplan and/or elevation rendering is an artist's conceptual rendering intended to provide a general overview, but any such rendering does not constitute actual plans and specifications for any home. Renderings and pictures are representative and may depict floorplans, elevations, options, upgrades, landscaping, and other features and amenities that are not included as part of all homes and/or may not be available for all lots and/or in all communities. Renderings may not be drawn to scale. Square footages and dimensions are approximate and may vary in construction and depending on the standard of measurement used, engineering and municipal requirements, or other site-specific conditions. Homes may be constructed with a floorplan that is the reverse of the floorplan rendering. Plans are copyrighted and/or otherwise subject to intellectual property rights of Meritage and/or others and cannot be reproduced or copied without Meritage's prior written consent. Plans and specifications, home features, and community information are subject to change, and homes to prior sale, at any time without notice or obligation. Pictures and other promotional materials are representative and may depict or contain floor plans, square footages, elevations, options, upgrades, landscaping, pool/spa, furnishings, appliances, and designer/decorator features and amenities that are not included as part of the home and/or may not be available in all communities. Not an offer or solicitation to sell real property, Offers to sell real property may only be made and accepted at the sales center for individual Meritage Homes Corporation. © 2022 Meritage Homes Corporation, All rights reserved.