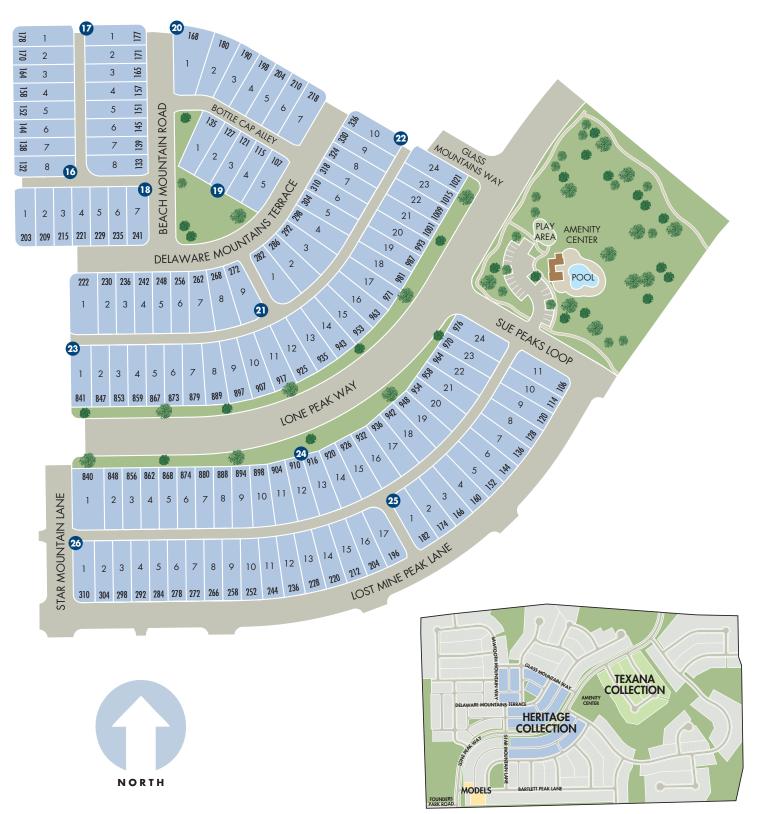

## **Big Sky Ranch - Heritage Collection**

Dripping Springs, TX 78620

This map depiction is not an official site plan, may not be drawn to scale, and may not reflect all easements and other matters affecting the community. Rather, it is an artist's conceptual rendering intended to give buyer a general overview of the contemplated community. This map depiction does not constitute a guaranty that the community will be built out or developed as shown and Meritage has not made, does not make, and specifically negates and disclaims any representations, warranties, and guarantees with respect to the map depiction, including, but not limited to, any depiction or description of any physiciac characteristics of the community or any improvements pertaining thereto, and any depiction or description of the real estate comprising or contemplated to community or of the units or amenities (such as pools, gazebos, hike and bike trails, exercise facilities, etc.) contemplated to be a part of the community. The party developing the community may make changes in the design and plan of the community (including, without limitation, the number of homes and/or the sizes of lots in the Community, and in any currently contemplated timing of the development of the community, and Meritage reserves the right to make any and all such changes. REV 070921