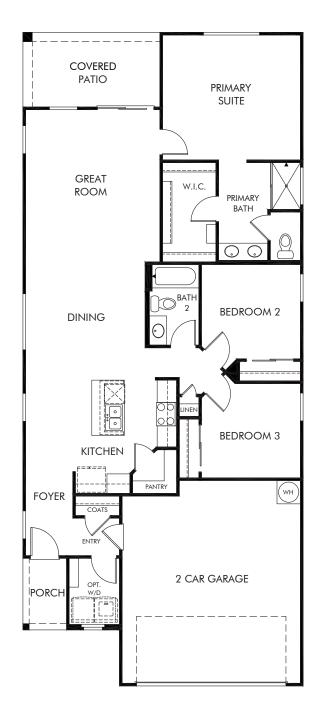

## Houghton Reserve - Alameda | Garden/Plan 1460 Approx. 1,467 sq. ft. | 3 Bed | 2 Bath | 2 Car Garage | 1 Story

REV 01/21

Any floorplan and/or elevation rendering is an artist's conceptual rendering intended to provide a general overview, but any such rendering does not constitute actual plans and specifications for any home. Renderings and pictures are representative and may depict floorplans, elevations, options, upgrades, landscaping, and other features and amenities that are not included as part of all homes and/or may not be available for all lots and/or in all communities. Renderings may not be drawn to scale. Square footages and dimensions are approximate and may vary in construction and depending on the standard of measurement used, engineering and municipal requirements, or other site-specific conditions. Homes may be constructed with a floorplan that is the reverse of the floorplan rendering. Plans are copyrighted and/or otherwise subject to intellectual property rights of Meritage and/or others and cannot be reproduced or copied without Meritage's prior written consent. Plans and specifications, home features, and community information are subject to change, and homes to prior sale, at any time without notice or obligation. Plictures and other promotional materials are representative and may depict or contain floor plans, square footages, elevations, options, upgrades, landscaping, pool/spa, furnishings, appliances, and designer/decorator features and and or the standard for meany not be available in all communities. Not an offer or solicitation to sell real property. Offers to sell real property may only be made and accepted at the standard for energy-efficient homes@, and Life. Buit. Better.@ are registered trademarks of Meritage Homes Corporation. @2023 Meritage Homes Corporation. Mirght reserved.