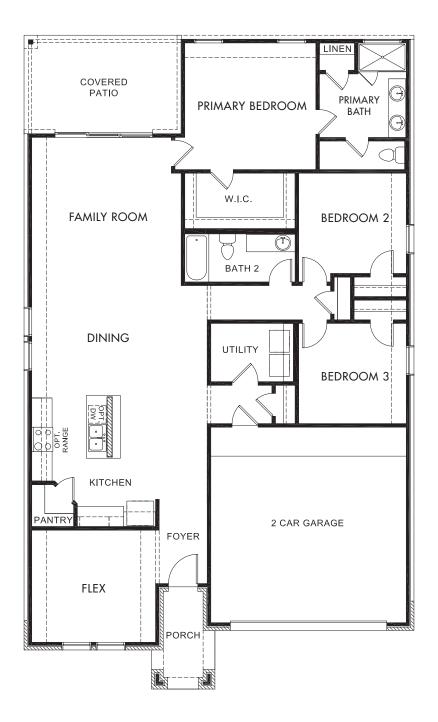

## The Oleander | Plan C401

Approx. 1,833 sq. ft. | 3 Bed | 2 Bath | 2 Car Garage | 1 Story

Any floorplan and/or elevation rendering is an artist's conceptual rendering intended to provide a general overview, but any such rendering does not constitute actual plans and specifications for any home. Renderings and pictures are representative and may depict floorplans, elevations, options, upgrades, landscaping, and other features and amenities that are not included as part of all homes and/or may not be available for all lots and/or in all communities. Renderings may not be drawn to scales, and any in construction and depending on the standard of measurement used, engineering and meniticipal requirements, or other site-specific conditions. Homes may be constructed with a floorplan that is the reverse of the floorplan rendering. Plans are copyrighted and/or otherwise subject to intellectual property rights of Meritage and/or others and cannot be reproduced or copied without Meritage's prior written consent. Plans and specifications, home features, and community information are subject to change, and homes to prior sale, at any time without notice or obligation. Pictures and other promotional materials are representative and may depict or contain floor plans, square footages, elevations, options, upgrades, landscaping, pool/spa, furnises, appliances, and designer/decorator features and amenities that are not included as part of the home and/or may not be available in all communities. Benefit setting the standard for energy-efficient homes®, and Life. Built. Built.