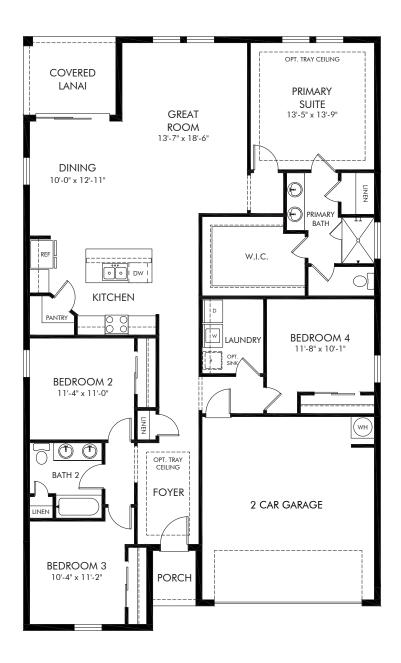

Legends Preserve - Signature Series | Corsica Approx. 1,908 sq. ft. | 4 Bed | 2 Bath | 2 Car Garage | 1 Story

FLEX LIVING OPTIONS: Opt. Primary Bath

Any floorplan and/or elevation rendering is an artist's conceptual rendering intended to provide a general overview, but any such rendering does not constitute actual plans and specifications for any home. Renderings and pictures are representative and may depict floorplans, elevations, options, upgrades, landscaping, and other features and amenities that are not included as part of all homes and/or may not be available for all lots and/or in all communities. Renderings may not be drawn to scale. Square footalges and dimensions are approximate and may vary in construction and depending on the standard of measurement used, engineering and municipal requirements, or other site-specific conditions. Homes may be constructed with a floorplan that is the reverse of the floorplan rendering. Plans are copyrighted and/or otherwise subject to intellectual property rights of Meritage and/or others and cannot be reproduced or copied without Meritage's prior written consent. Plans and specifications, home features, and community information are subject to change, and homes to prior sale, at any time without notice or obligation. Pictures and other promotional materials are representative and may depict or contain floor plans, square footages, elevations, options, upgrades, landscaping, pool/spa, furnishings, appliances, and designer/decorator features and amenities that are not included as part of the home and/or may not be available in all communities. Not an offer or solicitation to sell real property. Offers to sell real property may only be made and accepted at the sales canter for individual Meritage Homes Corporation. ©2024 Meritage Homes Corporation, All rights reserved.