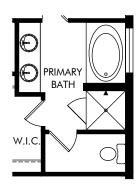

OPT. PRIMARY BATH

Legends Preserve - Signature Series | Corsica | Options Approx. 1,908 sq. ft. | 4 Bed | 2 Bath | 2 Car Garage | 1 Story

FLEX LIVING OPTIONS: Opt. Primary Bath

Any floorplan and/or elevation rendering is an artist's conceptual rendering intended to provide a general overview, but any such rendering does not constitute actual plans and specifications for any home. Renderings and pictures are representative and may depict floorplans, elevations, options, upgrades, landscaping, and other features and amenities that are not included as part of all homes and/or may not be available for all lots and/or in all communities. Renderings may not be drawn to scales. Square footalages and dimensions are approximate and may vary in construction and depending on the standard of measurement used, engineering and municipal requirements, or other site-specific conditions. Homes may be constructed with a floorplan that is the reverse of the floorplan rendering. Plans are copyrighted and/or otherwise subject to intellectual property rights of Meritage and/or others and cannot be reproduced or copied without Meritage's prior written consent. Plans and specifications, home features, and community information are subject to change, and homes to prior sale, at any time without notice or obligation. Pictures and other promotional materials are representative and may depict or contain floor plans, square footages, elevations, options, upgrades, landscaping, pool/spa, furnishings, appliances, and designer/decorator features and amenities that are not included as part of the home and/or may not be available in all communities. Not an offer or solicitation to sell real property. Offers to sell real property may only be made and accepted at the sales center for individual Meritage Homes Corporation. © 2024 Meritage Homes Corporation. All rights reserved.