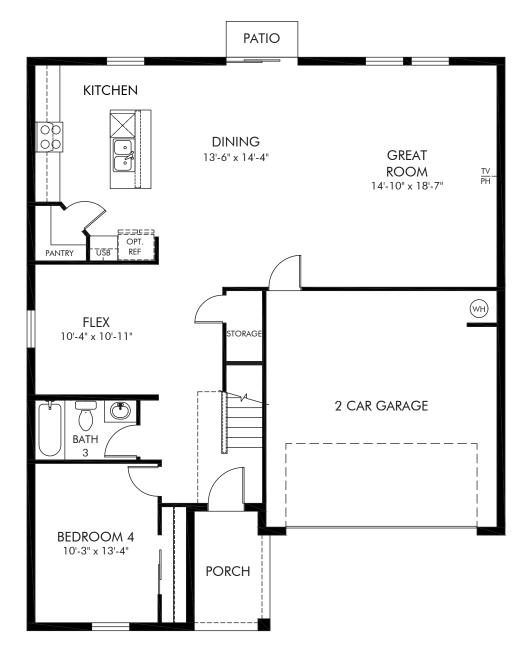

## Lawson Dunes - Signature Series | Primrose | First Floor Approx. 2,631 sq. ft. | 4 Bed | 3 Bath | 2 Car Garage | 2 Story

REV 04/23

Any floorplan and/or elevation rendering is an artist's conceptual rendering intended to provide a general overview, but any such rendering does not constitute actual plans and specifications for any home. Renderings and pictures are representative and may depict floorplans, elevations, options, upgrades, landscaping, and other features and amenities that are not included as part of all homes and/or may not be available for all lots and/or in all communities. Renderings may not be drawn to scale. Square footages and dimensions are approximate and may vary in construction and depending on the standard of measurement used, engineering and municipal requirements, or other site-specific conditions. Homes may be constructed with a floorplan the tenteres on the floorplan rendering. Plans are copyrighted and/or otherwise subject to intellectual property rights of Meritage and/or others and cannot be reproduced or copied without Meritage's prior written consent. Plans and specifications, home features, and community information are subject to change, and homes to prior sale, at any time without notice or obligation. Pictures and other promotional materials are representative and may depict or contain floor plans, square footages, elevations, options, upgrades, landscaping, pool/spa, furnishings, appliances, and designer/decorator features and amenities that are not included as part of the home and/or may not be available in all communities. Not an offer or solicitation to sell real property. Offers to sell real property may only be made and accepted at the sales center for individual Meritage Homes Son Meritage Homes Corporation. @Dot/spa, furnishings, appliances, sell real Homes To Meritage Homes Corporation. Mirght Bores Corporation. All rights reserved.