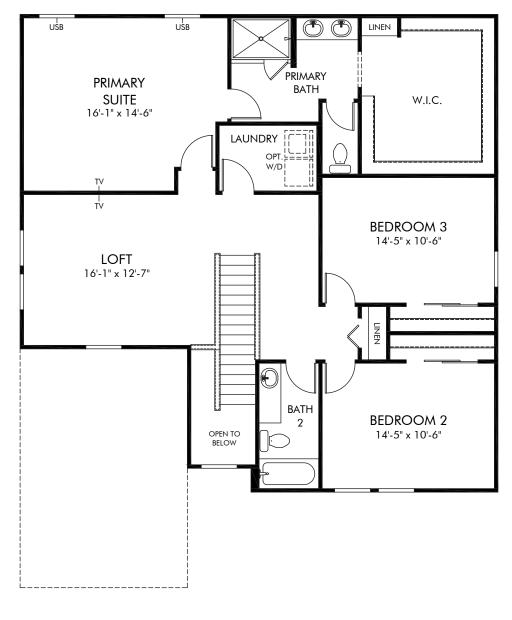

## Lawson Dunes - Signature Series | Primrose | Second Floor Approx. 2,631 sq. ft. | 4 Bed | 3 Bath | 2 Car Garage | 2 Story

Any floorplan and/or elevation rendering is an artist's conceptual rendering intended to provide a general overview, but any such rendering does not constitute actual plans and specifications for any home. Renderings and pictures are representative and may depict floorplans, elevations, options, upgrades, landscaping, and other features and amenities that are not included as part of all homes and/or may not be available for all lots and/or in all communities. Renderings may not be drawn to scale. Square footages and dimensions are approximate and may vary in construction and depending on the standard of measurement used, engineering and municipal requirements, or other site-specific conditions. Homes may be constructed with a floorplan that is the reverse of the floorplan rendering. Plans are copyrighted and/or otherwise subject to intellectual property rights of Meritage and/or others and cannot be reproduced or copied without Meritage's prior written consent. Plans and specifications, home features, and other promotional materials are representative and may depict or contain floor plans, square footages, elevations, options, upgrades, landscaping, pool/spa, furnishings, appliances, and designer/decorator features and amenities. Not an offer or solicitation to sell real property. Offers to sell real property may only be made and accepted at the sales center for individual Meritage Homes Sorporation. ©2023 Meritage Homes Corporation. All rights reserved.