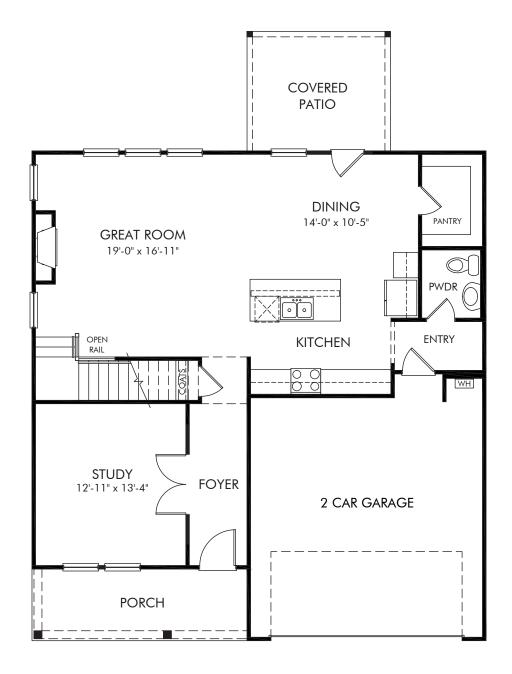

Martin Springs - Estate Series | Brentwood/447 | First Floor Approx. 2,345 sq. ft. | 4 Bed | 2.5 Bath | 2 Car Garage | 2 Story

Any floorplan and/or elevation rendering is an artist's conceptual rendering intended to provide a general overview, but any such rendering does not constitute actual plans and specifications for any home. Renderings and pictures are representative and may depict floorplans, elevations, options, upgrades, landscaping, and other features and amenities that are not included as part of all homes and/or may not be available for all lots and/or in all communities. Renderings may not be drawn to scales. Square footalages and dimensions are approximate and may vary in construction and depending on the standard of measurement used, engineering and meninicipal requirements, or other site-specific conditions. Homes may be constructed with its the reverse of the floorplan rendering. Plans are copyrighted and/or otherwise subject to intellectual property rights of Meritage and/or others and cannot be reproduced or copied without Meritage's prior written consent. Plans and specifications, home features, and community information are subject to change, and homes to prior sale, at any time without notice or obligation. Pictures and other promotional materials are representative and may depict or contain floor plans, square footages, elevations, options, upgrades, landscaping, pool/spa, furnishings, appliances, and designer/decorator features and amenities that are not included as part of the home and/or may not be available in all communities. See sales associate for details. Meritage Homes Corporation. ©2024 Meritage Homes Corporation. All rights reserved.