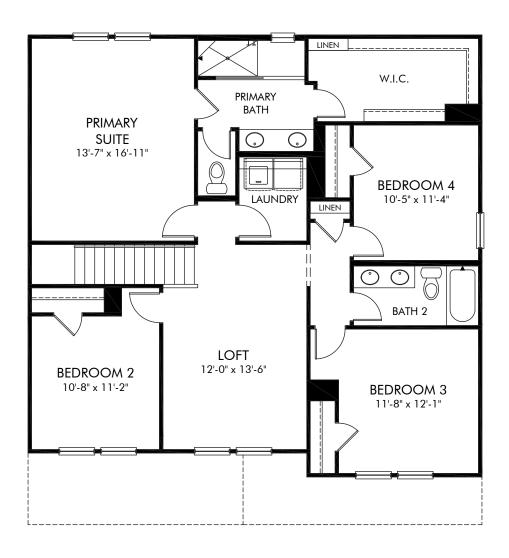

Martin Springs - Estate Series | Brentwood/447 | Second Floor Approx. 2,345 sq. ft. | 4 Bed | 2.5 Bath | 2 Car Garage | 2 Story

Any floorplan and/or elevation rendering is an artist's conceptual rendering intended to provide a general overview, but any such rendering does not constitute actual plans and specifications for any home. Renderings and pictures are representative and may depict floorplans, elevations, options, upgrades, landscaping, and other features and amenities that are not included as part of all homes and/or may not be available for all lots and/or in all communities. Renderings may not be drawn to scale. Square footalges and dimensions are approximate and may vary in construction and depending on the standard of measurement used, engineering and municipal requirements, or other site-specific conditions. Homes may be constructed with a floorplan that is the reverse of the floorplan rendering. Plans are copyrighted and/or otherwise subject to intellectual property rights of Meritage and/or others and cannot be reproduced or copied without Meritage's prior written consent. Plans and specifications, home features, and community information are subject to change, and homes to prior sale, at any time without notice or obligation. Pictures and other promotional materials are representative and may depict or contain floor plans, square footages, elevations, options, upgrades, landscaping, pool/spa, furnishings, appliances, and designer/decorator features and amenities that are not included as part of the home and/or may not be available in all communities. Not an offer or solicitation to sell real property. Offers to sell real property may only be made and accepted at the sales canter for individual Meritage Homes Corporation. ©2024 Meritage Homes Corporation, All rights reserved.