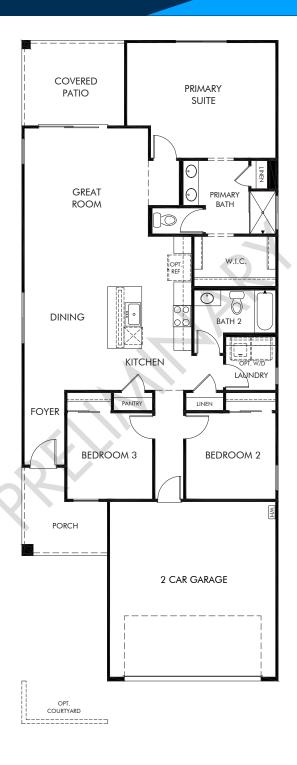

Summerstone | 1480

Approx. 1,480 sq. ft. | 3 Bed | 2 Bath | 2 Car Garage | 1 Story

Any floorplan and/or elevation rendering is an artist's conceptual rendering intended to provide a general overview, but any such rendering does not constitute actual plans and specifications for any home. Renderings and pictures are representative and may depict floorplans, elevations, options, upgrades, landscaping, and other features and amenities that are not included as part of all homes and/or may not be available for all lots and/or in all communities. Renderings may not be drawn to scales, and any in construction and depending on the standard of measurement used, engineering and meniticipal requirements, or other site-specific conditions. Homes may be constructed with a floorplan that is the reverse of the floorplan rendering. Plans are copyrighted and/or otherwise subject to intellectual property rights of Meritage and/or others and cannot be reproduced or copied without Meritage's prior written consent. Plans and specifications, home features, and community information are subject to change, and homes to prior sale, at any time without notice or obligation. Pictures and other promotional materials are representative and may depict or contain floor plans, square footages, elevations, options, upgrades, landscaping, pool/spa, furnises, appliances, and designer/decorator features and amenities that are not included as part of the home and/or may not be available in all communities. Benefit and property. Offers to sell real property may only be made and accepted at the standard for energy-efficient homes®, and Life. Built. B