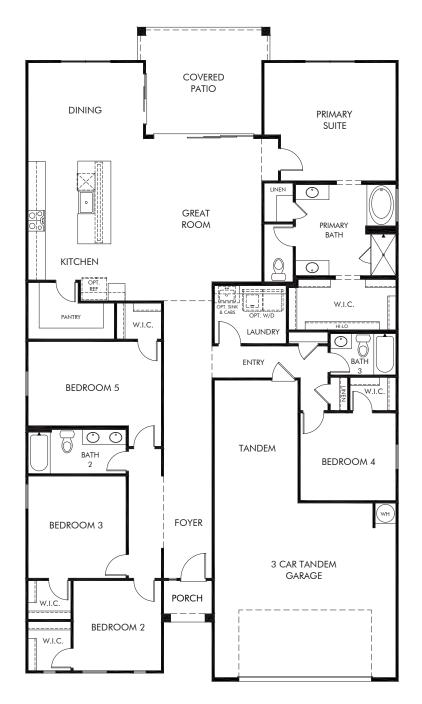

## Copper Ridge - Estate Series | Bailey Approx. 2,552 sq. ft. | 5 Bed | 3 Bath | 3 Car Tandem Garage | 1 Story

REV 01/22

Any floorplan and/or elevation rendering is an artist's conceptual rendering intended to provide a general overview, but any such rendering does not constitute actual plans and specifications for any home. Renderings and pictures are representative and may depict floorplans, elevations, options, upgrades, landscaping, and other features and amenities that are not included as part of all homes and/or may not be available for all lots and/or in all communities. Renderings may not be drawn to scale. Square footages and dimensions are approximate and may vary in construction and depending on the standard of measurement used, engineering and municipal requirements, or other site-specific conditions. Homes may be constructed with a floorplan that is the reverse of the floorplan rendering. Plans are copyrighted and/or otherwise subject to intellectual property rights of Meritage and/or others and cannot be reproduced or copied without Meritage's prior written consent. Plans and specifications, home features, and dommunity information are subject to change, and homes to prior sale, at any time without notice or obligation. Pictures and other promotional materials are representative and may depict or contain floor plans, square footages, elevations, options, upgrades, landscaping, pool/spa, furnisings, appliances, and designer/decorator features and communities. Not an offer or solicitation to sell real property. Offers to sell real property may only be made and accepted at the sales center for individual Meritage Homes Compration. @2022 Meritage Homes@Corporation. All rights reserved.