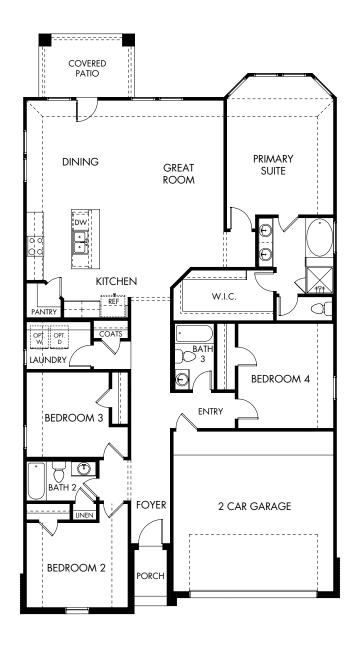

## The Preston LN | Plan L403 | First Floor 2,012 sq. ft. | 4 Bed | 3 Bath | 2-Car Garage | 1 Story

Rev 7-11-19 **HOU L403** 

Any floorplan and/or elevation rendering is an artist's conceptual rendering intended to provide a general overview, but any such rendering does not constitute actual plans and specifications for any home. Renderings and pictures are representative and may depict floorplans, elevations, options, upgrades, landscaping, and other features and amenities that are not included as part of all homes and/or may not be available for all lots and/or in all communities. Renderings may not be drawn to scale. Any provided dimensions are approximate and actual dimensions may vary. Homes may be constructed with a floorplan that is the reverse of the floorplan rendering. Plans are copyrighted and/or otherwise subject to intellectual property rights of Meritage and/or others and cannot be reproduced or copied without Meritage's prior written consent. Plans and specifications, home features, and community information are subject to change, and homes to prior sale, at any time without notice or obligation. Additionally, deviations and variations may exist in any constructed home, including, without limitation: (f) substitution of materials and equipment of substantially equal or better quality; (ii) minor style, lot orientation, and color changes; (iii) minor variances in square footage and in room and space dimensions, and in window, door, utility outlet, and other improvement locations; (iv) changes as may be required by any state, federal, county, or local governmental authority in order to accommodate requested selections and/or options; and (v) value engineering and field changes.