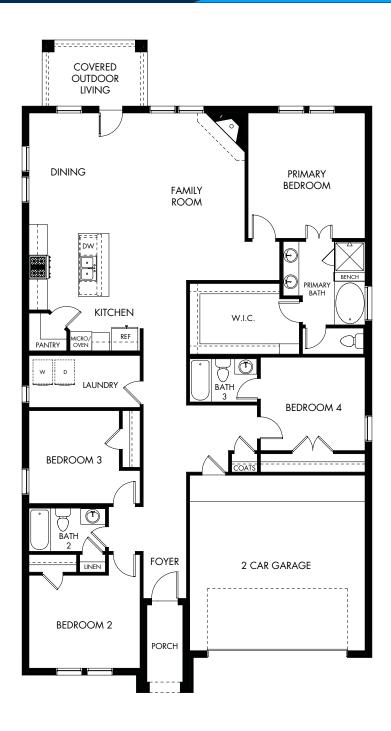

## The Kenwood | Plan S403 | First Floor Approx. 2,077 sq. ft. | 4 Bed | 3 Bath | 2-Car Garage | 1 Story

Rev 25-0218 DFW S403

Any floorplan and/or elevation rendering is an artist's conceptual rendering intended to provide a general overview, but any such rendering does not constitute actual plans and specifications for any home. Renderings and pictures are representative and may depict floorplans, elevations, options, upgrades, landscaping, and other features and amenities that are not included as part of all homes and/or may vary in construction and depending on the standard of measurement used, engineering and may vary in construction and depending on the standard of measurement used, engineering and municipal requirements, or other site-specific conditions. Homes may be constructed with a floorplan that is the reverse of the floorplan rendering. Plans are copyrighted and/or otherwise subject to intellectual property rights of Meritage and/or others and cannot be reproduced or copied without Meritage's prior written consent. Plans and specifications, home features, and community information are subject to change, and homes to prior sale, at any time without notice or obligation. Pictures and other promotional materials are representative and may depict or contain floor plans, square footages, elevations, options, upgrades, landscaping, pool/spa, furnishings, appliances, and designer/decorator features and amenities that are not included as part of the home and/or may not be available in all communities. Not an offer or solicitation to sell real property. Offers to sell real property may only be made and accepted at the selace cent of individual Meritage Homes Corporation. ©2023 And and advanced the selace cent of individual Meritage Homes Corporation. Plans and Specifications of Meritage Homes Corporation. In individual Meritage Homes Corporation. Individual Meritage Homes Corporation. Individual Meritage Homes Corporation. Individual Meritage Homes Corporation.