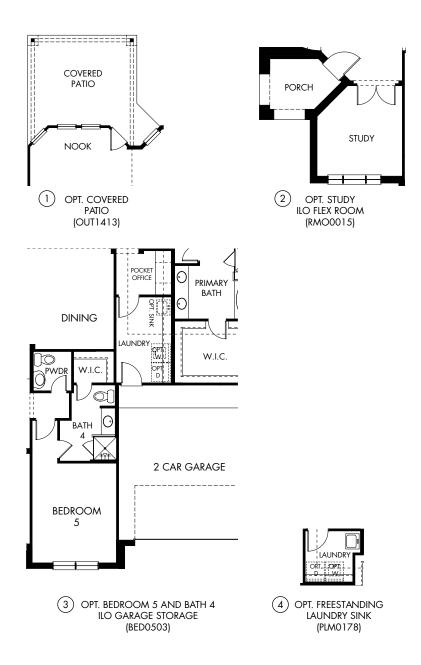

## The Huntley | Plan 5012 | Options Approx. 3,653 sq. ft. | 4 Bed | 3.5 Bath | 2-Car Garage | 2 Story

FLEX LIVING OPTIONS: Opt. Covered Patio, Opt. Study, Opt. Bedroom 5 and Bath 4, Opt.

## Freestanding Laundry Sink

Any floorplan and/or elevation rendering is an artist's conceptual rendering intended to provide a general overview, but any such rendering does not constitute actual plans and specifications for any home. Renderings and pictures are representative and may depict floorplans, elevations, options, upgrades, landscaping, and other features and amenities that are not included as part of all homes and/or may not be available for all lots and/or in all communities. Renderings may not be drawn to scale. Square footages and dimensions are approximate and may avail or construction and depending on the standard of measurement used, engineering and municipal requirements, or other site-specific conditions. Homes may be constructed with a floorplan that is the reverse of the floorplan rendering. Plans are copyrighted and/or otherwise subject to intellectual property rights of Meritage and/or others and cannot be reproduced or copied without Meritage's prior written consent. Plans and specifications, home features, and community information are subject to change, and homes to prior sale, at any time without notice or obligation. Pictures and other promotional materials are representative and may depict or contain floor plans, square footages, elevations, options, upgrades, landscaping, polybag, furnishings, appliances, and designer/decorator features and amenities that are not included as part of the home and/or may not be available in all communities. Not an offer or solicitation to sell real property. Offers to sell real property may only be made and accepted at the sales center for individual Meritage Homes@, and Life. Built. Better:@ are registered trademarks of Meritage Homes Corporation. @2022 Meritage Homes Corporation. @2022 Meritage Homes Corporation. @2022