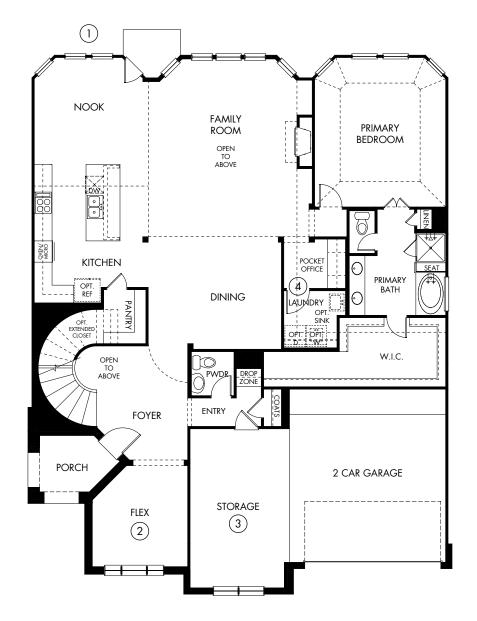

## The Huntley | Plan 5012 | First Floor Approx. 3,653 sq. ft. | 4 Bed | 3.5 Bath | 2-Car Garage | 2 Story

Rev 19-014 DFW 1MU 5012

Any floorplan and/or elevation rendering is an artist's conceptual rendering intended to provide a general overview, but any such rendering does not constitute actual plans and specifications for any home. Renderings and pictures are representative and may depict floorplans, elevations, options, upgrades, landscaping, and other features and amenities that are not included as part of all homes and/or may not be available for all lots and/or in all communities. Renderings may not be drawn to scale. Square footages and dimensions are approximate and may vary in construction and depending on the standard of measurement used, engineering and municipal requirements, or other site-specific conditions. Homes may be constructed with a floorplan that is the reverse of the floorplan rendering. Plans are copyrighted and/or otherwise subject to intellectual property rights of Meritage and/or others and cannot be reproduced or copied without Meritage's prior written consent. Plans and specifications, home features, and community information are subject to change, and homes to prior sale, at any time without notice or obligation. Pictures and other promotional materials are representative and may depict or contain floor plans, square footages, elevations, options, upgrades, landscaping, pool/spa, furnishings, appliances, and designer/decorator features and amenities that are not included as part of the home and/or may not be available in all communities. Not an offer or solicitation to sell real property. Offers to sell real property may only be made and accepted at the sales center for individual Meritage Homes@, and Life. Built. Better.@ are registered trademarks of Meritage Homes Corporation. @2022 Meritage Homes Corporation. All rights reserved.