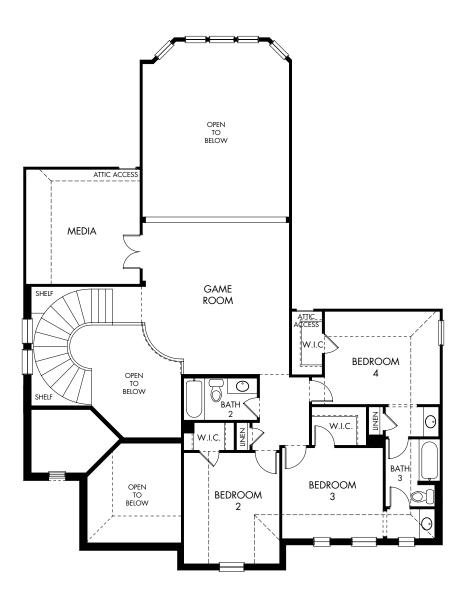

## The Huntley | Plan 5012 | Second Floor Approx. 3,653 sq. ft. | 4 Bed | 3.5 Bath | 2-Car Garage | 2 Story

Any floorplan and/or elevation rendering is an artist's conceptual rendering intended to provide a general overview, but any such rendering does not constitute actual plans and specifications for any home. Renderings and pictures are representative and may depict floorplans, elevations, options, upgrades, landscaping, and other features and amenities that are not included as part of all homes and/or may not be available for all lots and/or in all communities. Renderings may not be drawn to scale. Square footages and dimensions are approximate and may vary in construction and depending on the standard of measurement used, engineering and municipal requirements, or other site-specific conditions. Homes may be constructed with a floorplan that is the reverse of the floorplan rendering. Plans are copyrighted and/or otherwise subject to intellectual property rights of Meritage and/or others and canot be reproduced or copied without Meritage's prior written consent. Plans and specifications, home features, and community information are subject to change, and homes to prior sale, at any time without notice or obligation. Pictures and other promotional materials are representative and may depict or conical floor plans, square footages, elevations, options, upgrades, landscaping, pool/spa, furnishings, appliances, and designer/decorator features and amenities. Not an offer or solicitation to sell real property. Offers to sell real property may only be made and accepted at the sales center for individual Meritage Homes Sorporation. #Dure Sorporation. #Dur