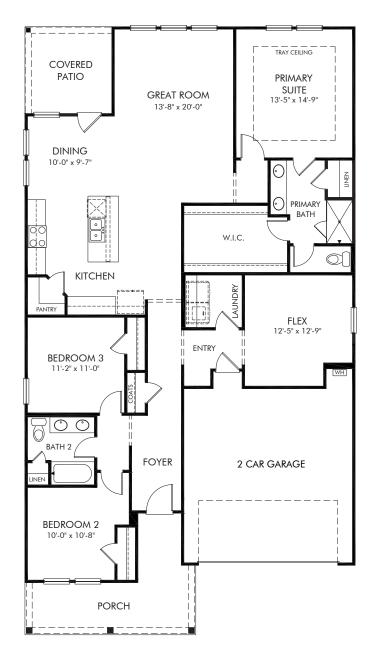

## The Woods at Dawson | Newport/Plan 444 Approx. 1,835 sq. ft. | 3 Bed | 2 Bath | 2 Car Garage | 1 Story

REV 02/2023

Any floorplan and/or elevation rendering is an artist's conceptual rendering intended to provide a general overview, but any such rendering does not constitute actual plans and specifications for any home. Renderings and pictures are representative and may depict floorplans, elevations, options, upgrades, landscaping, and other features and amenities that are not included as part of all homes and/or may not be available for all lots and/or in all communities. Renderings may not be drawn to scale. Square footalgase and dimensions are approximate and may vary in construction and depending on the standard of measurement used, engineering and menicipal requirements, or other site-specific conditions. Homes may be constructed with a floorplan transferring the footage and/or otherwise subject to intellectual property rights of Meritage and/or others and cannot be reproduced or copied without Meritage's prior written consent. Plans and specifications, home features, and community information are subject to change, and homes to prior sale, at any time without notice or obligation. Pictures and other promotional materials are representative and may depict or contain floor plans, square footages, elevations, options, upgrades, landscaping, pool/spa, furnishings, appliances, and designer/decorator features and amenities that are not included as part of the home and/or may not be available in all communities. Benefit and the property may only be made and accepted at the sales center for individual Meritage Homes Corporation. ©2021 Meritage Homes Corporation. All rights reserved.