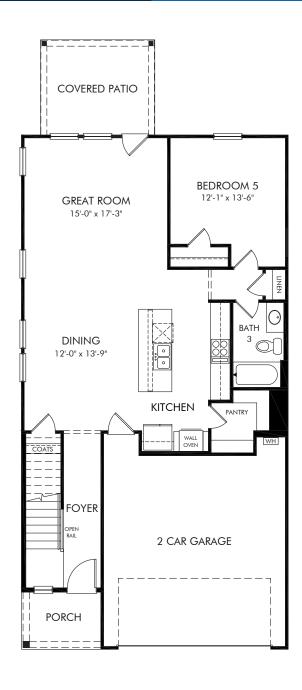

Martin Springs - Reserve Series | Paisley/346 | First Floor Approx. 2,352 sq. ft. | 5 Bed | 3 Bath | 2 Car Garage | 2 Story

Any floorplan and/or elevation rendering is an artist's conceptual rendering intended to provide a general overview, but any such rendering does not constitute actual plans and specifications for any home. Renderings and pictures are representative and may depict floorplans, elevations, options, upgrades, landscaping, and other features and amenities that are not included as part of all homes and/or may not be available for all lots and/or in all communities. Renderings may not be drawn to scale. Square footalges and dimensions are approximate and may vary in construction and depending on the standard of measurement used, engineering and municipal requirements, or other site-specific conditions. Homes may be constructed with a floorplan that is the reverse of the floorplan rendering. Plans are copyrighted and/or otherwise subject to intellectual property rights of Meritage and/or others and cannot be reproduced or copied without Meritage's prior written consent. Plans and specifications, home features, and community information are subject to change, and homes to prior sale, at any time without notice or obligation. Pictures and other promotional materials are representative and may depict or contain floor plans, square footages, elevations, options, upgrades, landscaping, pool/spa, furnishings, appliances, and designer/decorator features and amenities that are not included as part of the home and/or may not be available in all communities. Not an offer or solicitation to sell real property. Offers to sell real property may only be made and accepted at the sales canter for individual Meritage Homes Corporation. ©2024 Meritage Homes Corporation, All rights reserved.