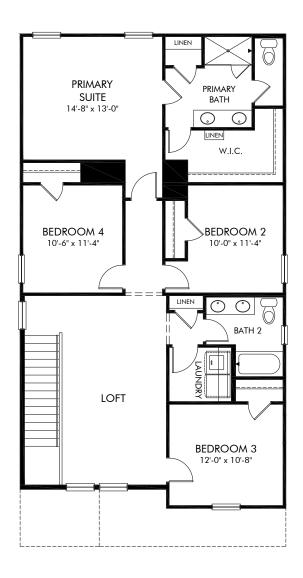

Martin Springs - Reserve Series | Paisley/346 | Second Floor Approx. 2,352 sq. ft. | 5 Bed | 3 Bath | 2 Car Garage | 2 Story

Any floorplan and/or elevation rendering is an artist's conceptual rendering intended to provide a general overview, but any such rendering does not constitute actual plans and specifications for any home. Renderings and pictures are representative and may depict floorplans, elevations, options, upgrades, landscaping, and other features and amenities that are not included as part of all homes and/or may not be available for all lots and/or in all communities. Renderings may not be drawn to scales. Square footalages and dimensions are approximate and may vary in construction and depending on the standard of measurement used, engineering and meninicipal requirements, or other site-specific conditions. Homes may be constructed with its the reverse of the floorplan rendering. Plans are copyrighted and/or otherwise subject to intellectual property rights of Meritage and/or others and cannot be reproduced or copied without Meritage's prior written consent. Plans and specifications, home features, and community information are subject to change, and homes to prior sale, at any time without notice or obligation. Pictures and other promotional materials are representative and may depict or contain floor plans, square footages, elevations, options, upgrades, landscaping, pool/spa, furnishings, appliances, and designer/decorator features and amenities that are not included as part of the home and/or may not be available in all communities. See sales associate for details. Meritage Homes Corporation. ©2024 Meritage Homes Corporation. All rights reserved.