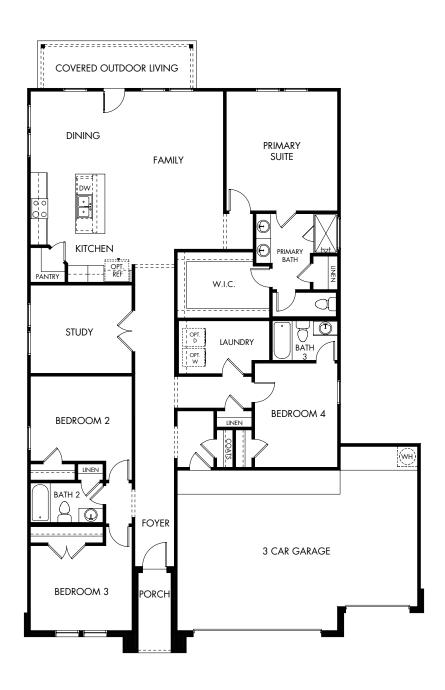

## Homestead At Old Settlers Park | The Henderson/Plan 404 2,208 sq. ft. | 4 Bed | 3 Bath | 3 Garage | 1 Story

REV 08/21

Any floorplan and/or elevation rendering is an artist's conceptual rendering intended to provide a general overview, but any such rendering does not constitute actual plans and specifications for any home. Renderings and pictures are representative and may depict floorplans, elevations, options, upgrades, landscaping, and other features and amenities that are not included as part of all homes and/or may not be available for all lots and/or in all communities. Renderings may not be drawn to scale. Any provided dimensions are approximate and actual dimensions may vary. Homes may be constructed with a floorplan that is the reverse of the floorplan rendering. Plans are copyrighted and/or otherwise subject to intellectual property rights of Meritage and/or others and cannot be reproduced or copied without Meritage's prior written consent. Plans and specifications, home features, and community information are subject to change, and homes to prior sale, at any time without notice or obligation. Additionally, deviations and variations may exist in any constructed home, including, without limitation: (i) substitution of materials and equipment of substantially equal or better quality; (ii) minor style, lot orientation, and color changes; (iii) minor variances in square footage and in room and space dimensions, and in window, door, utility outlet, and other improvement locations; (iv) changes as may be required by any state, federal, county, or local governmental authority in order to accommodate requested selections and/or options; and (v) value engineering and field changes.