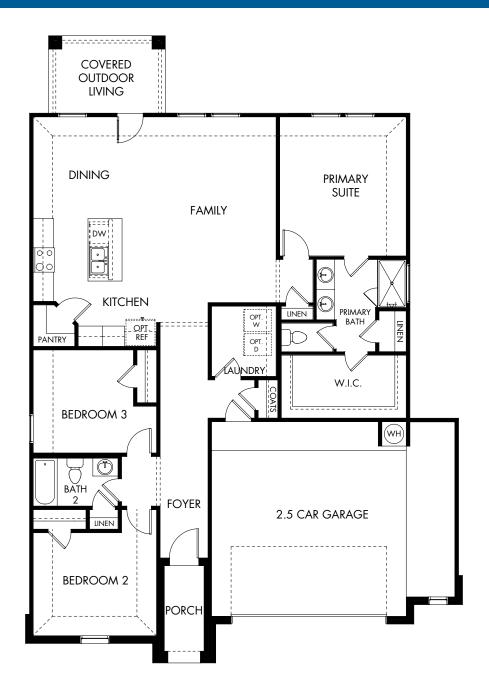

## Opal Meadows | The Greenville | Plan 400 Approx. 1,621 sq. ft. | 3 Bed | 2 Bath | 2.5-Car Garage | 1 Story

Rev 2-02-24

Any floorplan and/or elevation rendering is an artist's conceptual rendering intended to provide a general overview, but any such rendering does not constitute actual plans and specifications for any home. Renderings and pictures are representative and may depict floorplans, elevations, options, upgrades, landscaping, and other features and amenities that are not included as part of all homes and/or may not be available for all lots and/or in all communities. Renderings may not be drawn to scale. Square flootgales and dimensions are approximate and may vary in construction and depending on the standard of measurement used, engineering and municipal requirements, or other site-specific conditions. Homes may be constructed with a floorplan that is the reverse of the floorplan rendering. Plans are copyrighted and/or otherwise subject to intellectual property rights of Meritage and/or others and cannot be reproduced or copied without Meritage's prior written consent. Plans and specifications, home features, and community information are subject to change, and homes to prior sale, at any time without notice or obligation. Plictures and other promotional materials are representative and may depict or contain floor plans, square footages, elevations, options, upgrades, landscaping, pool/spa, furnishings, appliances, and designer/decorator features and and or the standard for meany not be available in all communities. Not an offer or solicitation to sell real property may only be made and accepted at the sales center for individual Meritage Homes Communities. Secting Homes Comparistion. @2024 Meritage Homes@Comparistion. @2024 Meritage Homes@Comparistion.