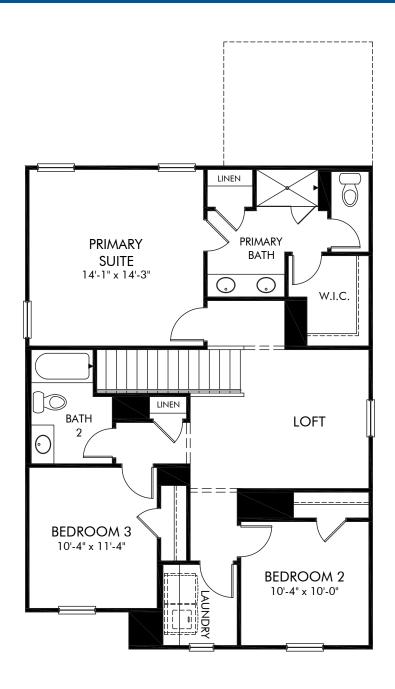

Community Name | Dallas/Plan 342 | Second Floor Approx. 1,749 sq. ft. | 3 Bed | 2.5 Bath | 2 Car Garage | 2 Story

Any floorplan and/or elevation rendering is an artist's conceptual rendering intended to provide a general overview, but any such rendering does not constitute actual plans and specifications for any home. Renderings and pictures are representative and may depict floorplans, elevations, options, upgrades, landscaping, and other features and amenities that are not included as part of all homes and/or may not be available for all lots and/or in all communities. Renderings may not be drawn to scale. Square footalgase and dimensions are approximate and may vary in construction and depending on the standard of measurement used, engineering and menicipal requirements, or other site-specific conditions. Homes may be constructed with a floorplan transferring the footage and/or otherwise subject to intellectual property rights of Meritage and/or others and cannot be reproduced or copied without Meritage's prior written consent. Plans and specifications, home features, and community information are subject to change, and homes to prior sale, at any time without notice or obligation. Pictures and other promotional materials are representative and may depict or contain floor plans, square footages, elevations, options, upgrades, landscaping, pool/spa, furnishings, appliances, and designer/decorator features and amenities that are not included as part of the home and/or may not be available in all communities. Benefit and the property may only be made and accepted at the sales center for individual Meritage Homes Corporation. ©2021 Meritage Homes Corporation. All rights reserved.