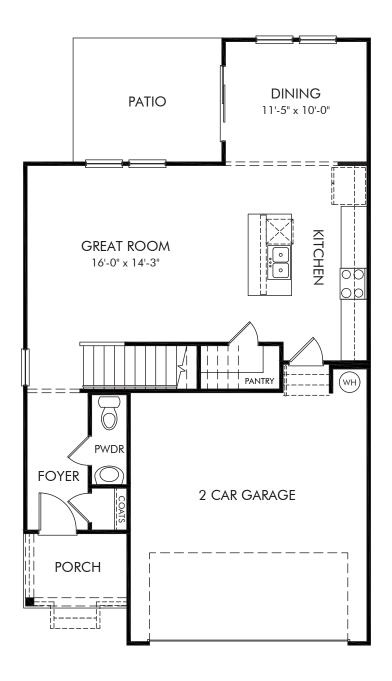

Community Name | Dallas/Plan 342 | First Floor Approx. 1,749 sq. ft. | 3 Bed | 2.5 Bath | 2 Car Garage | 2 Story

REV 06/20

Any floorplan and/or elevation rendering is an artist's conceptual rendering intended to provide a general overview, but any such rendering does not constitute actual plans and specifications for any home. Renderings and pictures are representative and may depict floorplans, elevations, options, upgrades, landscaping, and other features and amenities that are not included as part of all homes and/or may not be available for all lots and/or in all communities. Renderings may not be drawn to scales, Square footalgase and dimensions are approximate and may vary in construction and depending on the standard of measurement used, engineering and micipal requirements, or other site-specific conditions. Homes may be constructed with a floorplan that is the reverse of the floorplan rendering. Plans are copyrighted and/or otherwise subject to intellectual property rights of Meritage and/or others and cannot be reproduced or copied without Meritage's prior written consent. Plans and specifications, home features, and community information are subject to change, and homes to prior sale, at any time without notice or obligation. Pictures and other promotional materials are representative and may depict or contain floor plans, square footages, elevations, options, upgrades, landscaping, pool/spa, furnishings, appliances, and designer/decorator features and amenities that are not included as part of the home and/or may not be available in all communities. The solication to sell real property, Offers to sell real property may only be made and accepted at the sales center for individual Meritage Homes Corporation. ©2021 Meritage Homes Corporation. All rights reserved.