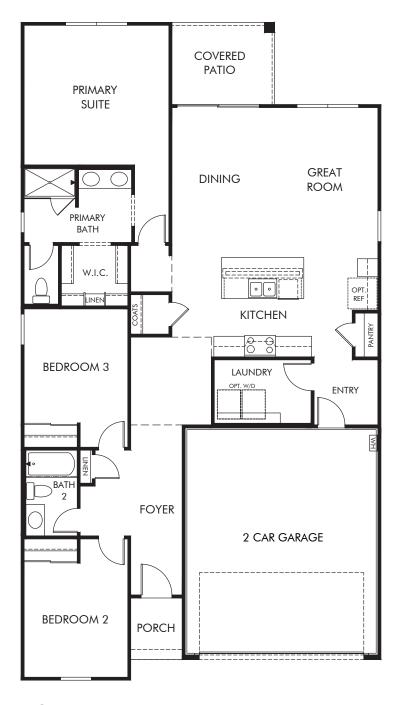

## The Enclave on Olive | Leslie Approx. 1,568 sq. ft. | 3 Bed | 2 Bath | 2 Car Garage | 1 Story

REV 07/22

Any floorplan and/or elevation rendering is an artist's conceptual rendering intended to provide a general overview, but any such rendering does not constitute actual plans and specifications for any home. Renderings and pictures are representative and may depict floorplans, elevations, options, upgrades, landscaping, and other features and amenities that are not included as part of all homes and/or may not be available for all lots and/or in all communities. Renderings may not be drawn to scale. Square footages and dimensions are approximate and may vary in construction and depending on the standard of measurement used, engineering and municipal requirements, or other site-specific conditions. Homes may be constructed with a floorplan that is the reverse of the floorplan rendering. Plans are copyrighted and/or otherwise subject to intellectual property rights of Meritage and/or others and cannot be reproduced or copied without Meritage's prior written consent. Plans and specifications, home features, and community information are subject to change, and homes to prior sale, at any time without notice or obligation. Pictures and other promotional materials are representative and may depict or contain floor plans, square footages, elevations, options, upgrades, landscaping, pool/spa, furnishings, appliances, and designer/decorator features and amenities that are not included as part of the home and/or may not be available in all communities. Not an offer or solicitation to sell real property. Offers to sell real property may only be made and accepted at the sales center for individual Meritage Homes Corporation. ©2022 Meritage Homes Corporation, All rights reserved.