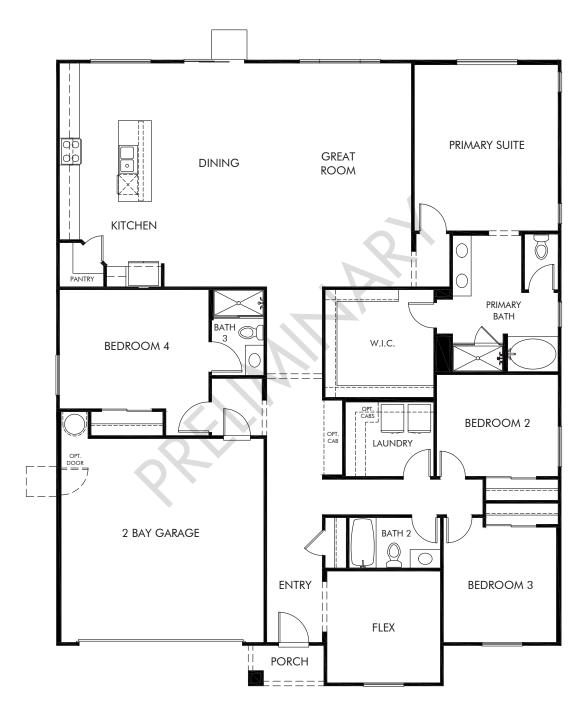

Heston at Machado Ranch | Residence 1 Approx. 2,515 sq. ft. | 4 Bed | 3 Bath | 2 Bay Garage | 1 Story

Any floorplan and/or elevation rendering is an artist's conceptual rendering intended to provide a general overview, but any such rendering does not constitute actual plans and specifications for any home. Renderings and pictures are representative and may depict floorplans, elevations, options, upgrades, landscaping, and other features and amenities that are not included as part of all homes and/or may not be available for all lots and/or in all communities. Renderings may not be drawn to scales. Square footalages and dimensions are approximate and may vary in construction and depending on the standard of measurement used, engineering and meninicipal requirements, or other site-specific conditions. Homes may be constructed with its the reverse of the floorplan rendering. Plans are copyrighted and/or otherwise subject to intellectual property rights of Meritage and/or others and cannot be reproduced or copied without Meritage's prior written consent. Plans and specifications, home features, and community information are subject to change, and homes to prior sale, at any time without notice or obligation. Pictures and other promotional materials are representative and may depict or contain floor plans, square footages, elevations, options, upgrades, landscaping, pool/spa, furnishings, appliances, and designer/decorator features and amenities that are not included as part of the home and/or may not be available in all communities. See sales associate for details. Meritage Homes Corporation. ©2024 Meritage Homes Corporation. All rights reserved.