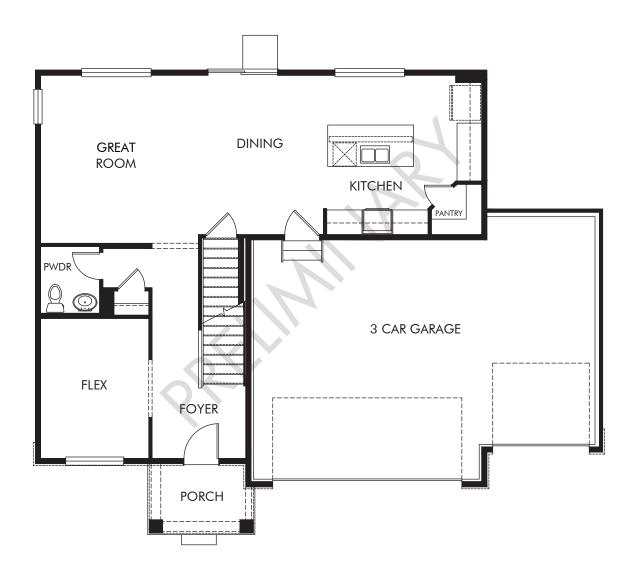

## Westwood | Residence 3 | First Floor

Approx. 2,126 sq. ft. | 3 Bed | 2.5 Bath | 3 Car Garage | 2 Story | Unfinished Basement

Any floorplan and/or elevation rendering is an artist's conceptual rendering intended to provide a general overview, but any such rendering does not constitute actual plans and specifications for any home. Renderings and pictures are representative and may depict floorplans, elevations, options, upgrades, landscaping, and other features and amenities that are not included as part of all homes and/or may not be available for all lots and/or in all communities. Renderings may not be drawn to scale. Square footalages and dimensions are approximate and may vary in construction and depending on the standard of measurement used, engineering and municipal requirements, or other site-specific conditions. Homes may be constructed with a floorplan that is the reverse of the floorplan rendering. Plans are copyrighted and/or otherwise subject to intellectual property rights of Meritage and/or others and cannot be reproduced or copied without Meritage's prior written consent. Plans and specifications, home features, and community information are subject to change, and homes to prior sale, at any time without notice or obligation. Pictures and other promotional materials are representative and may depict or contain floor plans, square footages, elevations, options, upgrades, landscaping, pool/spa, furnishings, appliances, and designer/decorator features and amenities that are not included as part of the home and/or may not be available in all communities. Not an offer or solicitation to sell real property. Offers to sell real property may only be made and accepted at the sales center for individual Meritage Homes Corporation. ©2024 Meritage Homes Corporation, All rights reserved.