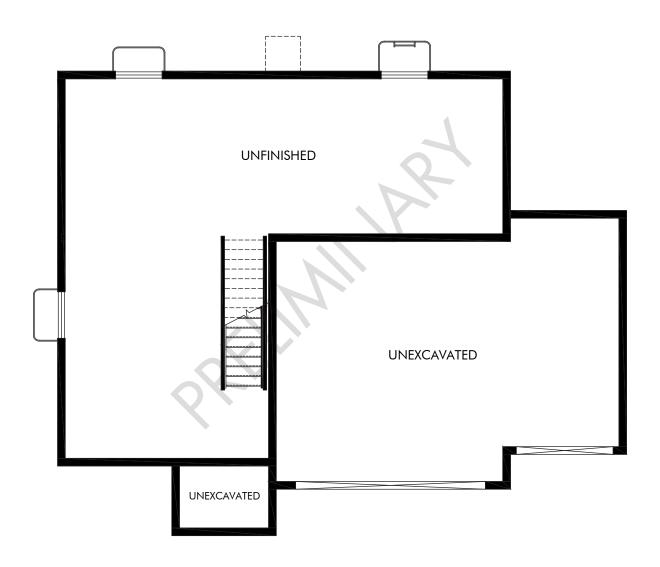

## Westwood | Residence 3 | Basement

Approx. 2,126 sq. ft. | 3 Bed | 2.5 Bath | 3 Car Garage | 2 Story | Unfinished Basement

Any floorplan and/or elevation rendering is an artist's conceptual rendering intended to provide a general overview, but any such rendering does not constitute actual plans and specifications for any home. Renderings and pictures are representative and may depict floorplans, elevations, options, upgrades, landscaping, and other features and amenities that are not included as part of all homes and/or may not be available for all lots and/or in all communities. Renderings may not be drawn to scale. Square footalages and dimensions are approximate and may vary in construction and depending on the standard of measurement used, engineering and municipal requirements, or other site-specific conditions. Homes may be constructed with a floorplan that is the reverse of the floorplan rendering. Plans are copyrighted and/or otherwise subject to intellectual property rights of Meritage and/or others and cannot be reproduced or copied without Meritage's prior written consent. Plans and specifications, home features, and community information are subject to change, and homes to prior sale, at any time without notice or obligation. Pictures and other promotional materials are representative and may depict or contain floor plans, square footages, elevations, options, upgrades, landscaping, pool/spa, furnishings, appliances, and designer/decorator features and amenities that are not included as part of the home and/or may not be available in all communities. Not an offer or solicitation to sell real property. Offers to sell real property may only be made and accepted at the sales center for individual Meritage Homes Corporation. ©2024 Meritage Homes Corporation, All rights reserved.