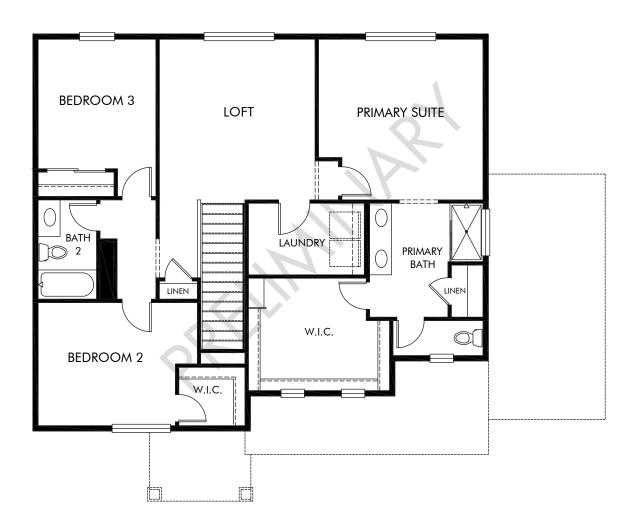

## Westwood | Residence 3 | Second Floor

Approx. 2,126 sq. ft. | 3 Bed | 2.5 Bath | 3 Car Garage | 2 Story | Unfinished Basement

Any floorplan and/or elevation rendering is an artist's conceptual rendering intended to provide a general overview, but any such rendering does not constitute actual plans and specifications for any home. Renderings and pictures are representative and may depict floorplans, elevations, options, upgrades, landscaping, and other features and amenities that are not included as part of all homes and/or may not be available for all lots and/or in all communities. Renderings may not be drawn to scale. Square footalages and dimensions are approximate and may vary in construction and depending on the standard of measurement used, engineering and municipal requirements, or other site-specific conditions. Homes may be constructed with a floorplan that is the reverse of the floorplan rendering. Plans are copyrighted and/or otherwise subject to intellectual property rights of Meritage and/or others and cannot be reproduced or copied without Meritage's prior written consent. Plans and specifications, home features, and community information are subject to change, and homes to prior sale, at any time without notice or obligation. Pictures and other promotional materials are representative and may depict or contain floor plans, square footages, elevations, options, upgrades, landscaping, pool/spa, furnishings, appliances, and designer/decorator features and amenities that are not included as part of the home and/or may not be available in all communities. Not an offer or solicitation to sell real property. Offers to sell real property may only be made and accepted at the sales center for individual Meritage Homes Corporation. ©2024 Meritage Homes Corporation, All rights reserved.