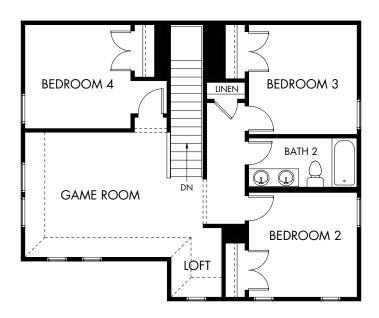

The Matador | Plan 870 | Second Floor Approx. 2,334 sq. ft. | 4 Bed | 2.5 Bath | 2-Car Garage | 2 Story

Any floorplan and/or elevation rendering is an artist's conceptual rendering intended to provide a general overview, but any such rendering does not constitute actual plans and specifications for any home. Renderings and pictures are representative and may depict floorplans, elevations, options, upgrades, landscaping, and other features and amenities that are not included as part of all homes and/or may not be available for all lots and/or in all communities. Renderings may not be drawn to scale. Square footalges and dimensions are approximate and may vary in construction and depending on the standard of measurement used, engineering and many the standard of measurement used, engineering and many inclinations are subject to intellectual property rights of Meritage and/or others and cannot be reproduced or copied without Meritage's prior written consent. Plans and specifications, home features, and community information are subject to change, and homes to prior sale, at any time without notice or obligation. Pictures and other promotional materials are representative and may depict or contain floor plans, square footalges, elevations, options, upgrades, landscaping, pool/spa, furnishings, appliances, and designer/decorator features and amenities that are not included as part of the home and/or may not be available in all communities. Not an offer or solicitation to sell real property, Offers to sell real property may only be made and approach that the propertion of Meritage Homes Corporation. ©2023 Meritage Homes Corporation, All rights reserved.