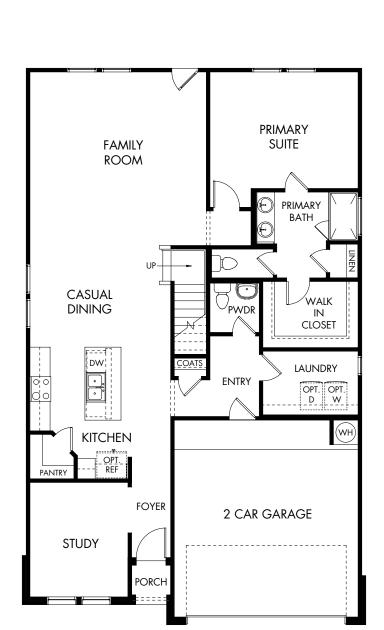

The Matador | Plan 870 | First Floor Approx. 2,334 sq. ft. | 4 Bed | 2.5 Bath | 2-Car Garage | 2 Story

> Rev 5-15-23 HOU 870 LN

Any floorplan and/or elevation rendering is an artist's conceptual rendering intended to provide a general overview, but any such rendering does not constitute actual plans and specifications for any home. Renderings and pictures are representative and may depict floorplans, elevations, options, upgrades, landscaping, and other features and amenities that are not included as part of all homes and/or may not be available for all lots and/or in all communities. Renderings may not be drawn to scale. Square footalages and dimensions are approximate and may vary in construction and depending on the standard of measurement used, engineering and municipal requirements, or other site-specific conditions. Homes may be constructed with a floorplan that is the reverse of the floorplan rendering. Plans are copyrighted and/or otherwise subject to intellectual property rights of Meritage and/or others and cannot be reproduced or copied without Meritage's prior written consent. Plans and specifications, home features, and community information are subject to change, and homes to prior sale, at any time without notice or obligation. Pictures and other promotional materials are representative and may depict or contain floor plans, square footages, elevations, options, upgrades, landscaping, pool/spa, furnishings, appliances, and designer/decorator features and amenities that are not included as part of the home and/or may not be available in all communities. Not an offer or solicitation to sell real property. Offers to sell real property may only be made and accepted at the sales center for individual Meritage Homes Corporation. ©2023 Meritage Homes Corporation. All rights reserved.