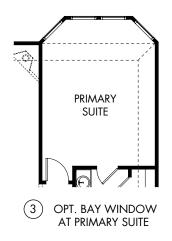

## The Preston | Plan C403 | Options 2,012 sq. ft. | 4 Bed | 3 Bath | 2-Car Garage | 1 Story

Any floorplan and/or elevation rendering is an artist's conceptual rendering intended to provide a general overview, but any such rendering does not constitute actual plans and specifications for any home. Renderings and pictures are representative and may depict floorplans, elevations, options, upgrades, landscaping, and other features and amenities that are not included as part of all homes and/or may not be available for all lots and/or in all communities. Renderings may not be drawn to scale. Any provided dimensions are approximate and actual dimensions may vary. Homes may be constructed with a floorplan that is the reverse of the floorplan rendering. Plans are copyrighted and/or otherwise subject to intellectual property rights of Meritage and/or others and cannot be reproduced or copied without Meritage's prior written consent. Plans and specifications, home features, and community information are subject to change, and homes to prior sale, at any time without notice or obligation. Additionally, deviations and variations may exist in any constructed home, including, without limitation: (f) substitution of materials and equipment of substantially equal or better quality; (ii) minor style, lot orientation, and color changes; (iii) minor variances in square footage and in room and space dimensions, and in window, door, utility outlet, and other improvement locations; (iv) changes as may be required by any state, federal, county, or local governmental authority in order to accommodate requested selections and/or options; and (v) value engineering and field changes.