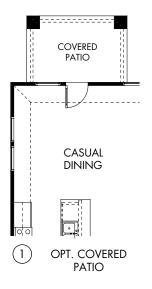

## The Preston | Plan C403 | Options 2,012 sq. ft. | 4 Bed | 3 Bath | 2-Car Garage | 1 Story

Any floorplan and/or elevation rendering is an artist's conceptual rendering intended to provide a general overview, but any such rendering does not constitute actual plans and specifications for any home. Renderings and pictures are representative and may depict floorplans, elevations, options, upgrades, landscaping, and other features and amenities that are not included as part of all homes and/or may not be available for all lots and/or in all communities. Renderings may not be drawn to scale. Any provided dimensions are approximate and actual dimensions may vary. Homes may be constructed with a floorplan that is the reverse of the floorplan rendering. Plans are copyrighted and/or otherwise subject to intellectual property rights of Meritage and/or others and cannot be reproduced or copied without Meritage's prior written consent. Plans and specifications, home features, and community information are subject to change, and homes to prior sale, at any time without notice or obligation. Additionally, deviations and variations may exist in any constructed home, including, without limitation: (f) substitution of materials and equipment of substantially equal or better quality; (ii) minor style, lot orientation, and color changes; (iii) minor variances in square footage and in room and space dimensions, and in window, door, utility outlet, and other improvement locations; (iv) changes as may be required by any state, federal, county, or local governmental authority in order to accommodate requested selections and/or options; and (v) value engineering and field changes.