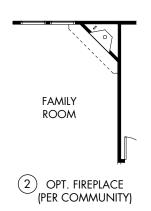

## The Preston | Plan C403 | Options 2,012 sq. ft. | 4 Bed | 3 Bath | 2-Car Garage | 1 Story

Any floorplan and/or elevation rendering is an artist's conceptual rendering intended to provide a general overview, but any such rendering does not constitute actual plans and specifications for any home. Renderings and pictures are representative and may depict floorplans, elevations, options, upgrades, landscaping, and other features and amenities that are not included as part of all homes and/or may not be available for all lots and/or in all communities. Renderings may not be drawn to scale. Any provided dimensions are approximate and actual dimensions may vary. Homes may be constructed with a floorplan that is the reverse of the floorplan rendering. Plans are copyrighted and/or otherwise subject to intellectual property rights of Meritage and/or others and cannot be reproduced or copied without Meritage's prior written consent. Plans and specifications, home features, and community information are subject to change, and homes to prior sale, at any time without notice or obligation. Additionally, deviations and variations may exist in any constructed home, including, without limitation: (f) substitution of materials and equipment of substantially equal or better quality; (ii) minor style, lot orientation, and color changes; (iii) minor variances in square footage and in room and space dimensions, and in window, door, utility outlet, and other improvement locations; (iv) changes as may be required by any state, federal, county, or local governmental authority in order to accommodate requested selections and/or options; and (v) value engineering and field changes.