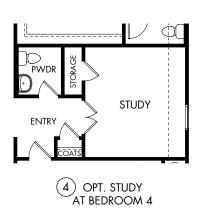

## LIFE. BUILT. BETTER.

The Preston | Plan C403 | First Floor 2,012 sq. ft. | 4 Bed | 3 Bath | 2-Car Garage | 1 Story

**FLEX LIVING OPTIONS:** Opt. Covered Patio, Opt. Fireplace (Per Community), Opt. Bay Window at Primary Suite, Opt. Study, Opt. Split Kitchen, Opt. Primary Bath

## The Preston | Plan C403 | Options 2,012 sq. ft. | 4 Bed | 3 Bath | 2-Car Garage | 1 Story

Any floorplan and/or elevation rendering is an artist's conceptual rendering intended to provide a general overview, but any such rendering does not constitute actual plans and specifications for any home. Renderings and pictures are representative and may depict floorplans, elevations, options, upgrades, landscaping, and other features and amenities that are not included as part of all homes and/or may not be available for all lots and/or in all communities. Renderings may not be drawn to scale. Any provided dimensions are approximate and actual dimensions may vary. Homes may be constructed with a floorplan that is the reverse of the floorplan rendering. Plans are copyrighted and/or otherwise subject to intellectual property rights of Meritage and/or others and cannot be reproduced or copied without Meritage's prior written consent. Plans and specifications, home features, and community information are subject to change, and homes to prior sale, at any time without notice or obligation. Additionally, deviations and variations may exist in any constructed home, including, without limitation: (f) substitution of materials and equipment of substantially equal or better quality; (ii) minor style, lot orientation, and color changes; (iii) minor variances in square footage and in room and space dimensions, and in window, door, utility outlet, and other improvement locations; (iv) changes as may be required by any state, federal, county, or local governmental authority in order to accommodate requested selections and/or options; and (v) value engineering and field changes.