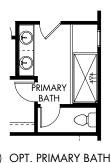

## LIFE. BUILT. BETTER.

The Preston | Plan C403 | First Floor 2,012 sq. ft. | 4 Bed | 3 Bath | 2-Car Garage | 1 Story

**FLEX LIVING OPTIONS:** Opt. Covered Patio, Opt. Fireplace (Per Community), Opt. Bay Window at Primary Suite, Opt. Study, Opt. Split Kitchen, Opt. Primary Bath

## The Preston | Plan C403 | Options 2,012 sq. ft. | 4 Bed | 3 Bath | 2-Car Garage | 1 Story

Any floorplan and/or elevation rendering is an artist's conceptual rendering intended to provide a general overview, but any such rendering does not constitute actual plans and specifications for any home. Renderings and pictures are representative and may depict floorplans, elevations, options, upgrades, landscaping, and other features and amenities that are not included as part of all homes and/or may not be available for all lots and/or in all communities. Renderings may not be drawn to scale. Any provided dimensions are approximate and actual dimensions may vary. Homes may be constructed with a floorplan that is the reverse of the floorplan rendering. Plans are copyrighted and/or otherwise subject to intellectual property rights of Meritage and/or others and cannot be reproduced or copied without Meritage's prior written consent. Plans and specifications, home features, and community information are subject to change, and homes to prior sale, at any time without notice or obligation. Additionally, deviations and variations may exist in any constructed home, including, without limitation: (f) substitution of materials and equipment of substantially equal or better quality; (ii) minor style, lot orientation, and color changes; (iii) minor variances in square footage and in room and space dimensions, and in window, door, utility outlet, and other improvement locations; (iv) changes as may be required by any state, federal, county, or local governmental authority in order to accommodate requested selections and/or options; and (v) value engineering and field changes.