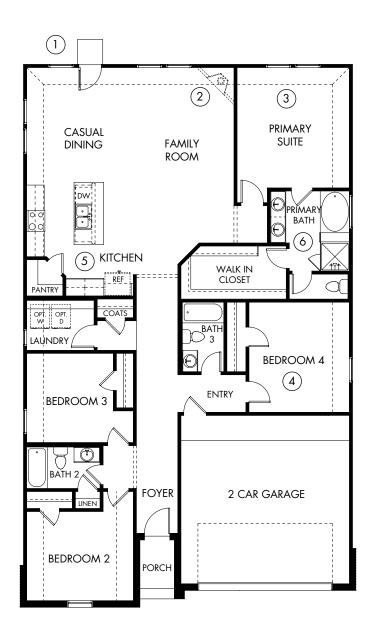

## LIFE. BUILT. BETTER.

The Preston | Plan C403 | First Floor 2,012 sq. ft. | 4 Bed | 3 Bath | 2-Car Garage | 1 Story

**FLEX LIVING OPTIONS:** Opt. Covered Patio, Opt. Fireplace (Per Community), Opt. Bay Window at Primary Suite, Opt. Study, Opt. Split Kitchen, Opt. Primary Bath