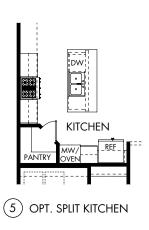

## LIFE. BUILT. BETTER.

The Preston | Plan C403 | First Floor 2,012 sq. ft. | 4 Bed | 3 Bath | 2-Car Garage | 1 Story

**FLEX LIVING OPTIONS:** Opt. Covered Patio, Opt. Fireplace (Per Community), Opt. Bay Window at Primary Suite, Opt. Study, Opt. Split Kitchen, Opt. Primary Bath

## The Preston | Plan C403 | Options 2,012 sq. ft. | 4 Bed | 3 Bath | 2-Car Garage | 1 Story

Any floorplan and/or elevation rendering is an artist's conceptual rendering intended to provide a general overview, but any such rendering does not constitute actual plans and specifications for any home. Renderings and pictures are representative and may depict floorplans, elevations, options, upgrades, landscaping, and other features and amenities that are not included as part of all homes and/or may not be available for all lots and/or in all communities. Renderings may not be drawn to scale. Any provided dimensions are approximate and actual dimensions may vary. Homes may be constructed with a floorplan that is the reverse of the floorplan rendering. Plans are copyrighted and/or otherwise subject to intellectual property rights of Meritage and/or others and cannot be reproduced or copied without Meritage's prior written consent. Plans and specifications, home features, and community information are subject to change, and homes to prior sale, at any time without notice or obligation. Additionally, deviations and variations may exist in any constructed home, including, without limitation: (f) substitution of materials and equipment of substantially equal or better quality; (ii) minor style, lot orientation, and color changes; (iii) minor variances in square footage and in room and space dimensions, and in window, door, utility outlet, and other improvement locations; (iv) changes as may be required by any state, federal, county, or local governmental authority in order to accommodate requested selections and/or options; and (v) value engineering and field changes.