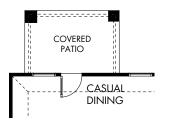

1 OPT. COVERED PATIO

The Greenville LN | Plan L400 | Options

Approx. 1,622 sq. ft. | 3 Bed | 2 Bath | 2-Car Garage | 1 Story

FLEX LIVING OPTIONS: Opt. Covered Patio

Any floorplan and/or elevation rendering is an artist's conceptual rendering intended to provide a general overview, but any such rendering does not constitute actual plans and specifications for any home. Renderings and pictures are representative and may depict floorplans, elevations, options, upgrades, landscaping, and other features and amenities that are not included as part of all homes and/or may not be available for all lots and/or in all communities. Renderings may not be drawn to scale. Square footalages and dimensions are approximate and may vary in construction and depending on the standard of measurement used, engineering and municipal requirements, or other site-specific conditions. Homes may be constructed with a floorplan that is the reverse of the floorplan rendering. Plans are copyrighted and/or otherwise subject to intellectual property rights of Meritage and/or others and cannot be reproduced or copied without Meritage's prior written consent. Plans and specifications, home features, and community information are subject to change, and homes to prior sale, at any time without notice or obligation. Pictures and other promotional materials are representative and may depict or contain floor plans, square footages, elevations, options, upgrades, landscaping, pool/spa, furnishings, appliances, and designer/decorator features and amenities that are not included as part of the home and/or may not be available in all communities. Not an offer or solicitation to sell real property. Offers to sell real property may only be made and accepted at the sales center for individual Meritage Homes Corporation. ©2023 Meritage Homes Corporation. All rights reserved.