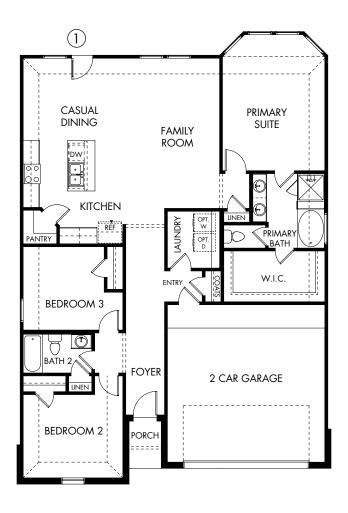

## The Greenville LN | Plan L400 | First Floor Approx. 1,622 sq. ft. | 3 Bed | 2 Bath | 2-Car Garage | 1 Story

Rev 5-15-23 HOU L400 LN

Any floorplan and/or elevation rendering is an artist's conceptual rendering intended to provide a general overview, but any such rendering does not constitute actual plans and specifications for any home. Renderings and pictures are representative and may depict floorplans, elevations, options, upgrades, landscaping, and other features and amenities that are not included as part of all homes and/or may not be available for all lots and/or in all communities. Renderings may not be drawn to scale. Square footalages and dimensions are approximate and may vary in construction and depending on the standard of measurement used, engineering and municipal requirements, or other site-specific conditions. Homes may be constructed with a floorplan that is the reverse of the floorplan rendering. Plans are copyrighted and/or otherwise subject to intellectual property rights of Meritage and/or others and cannot be reproduced or copied without Meritage's prior written consent. Plans and specifications, home features, and community information are subject to change, and homes to prior sale, at any time without notice or obligation. Pictures and other promotional materials are representative and may depict or contain floor plans, square footages, elevations, options, upgrades, landscaping, pool/spa, furnishings, appliances, and designer/decorator features and amenities that are not included as part of the home and/or may not be available in all communities. Not an offer or solicitation to sell real property. Offers to sell real property may only be made and accepted at the sales center for individual Meritage Homes Corporation. ©2023 Meritage Homes Corporation. All rights reserved.