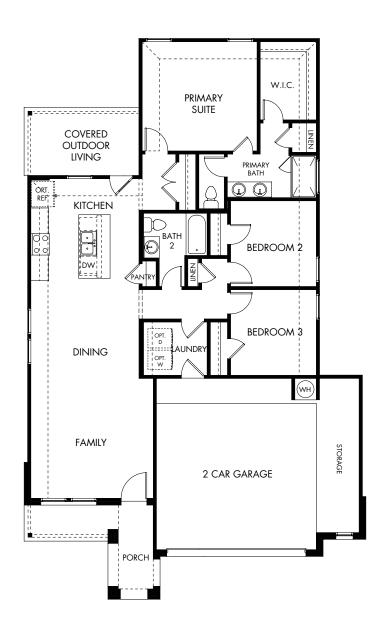

## Waterstone Crossing | The Braman | Plan 810 Approx. 1,363 sq. ft. | 3 Bed | 2 Bath | 2-Car Garage | 1 Story

Rev 6-05-23

Any floorplan and/or elevation rendering is an artist's conceptual rendering intended to provide a general overview, but any such rendering does not constitute actual plans and specifications for any home. Renderings and pictures are representative and may depict floorplans, elevations, options, upgrades, landscaping, and other features and amenities that are not included as part of all homes and/or may not be available for all lots and/or in all communities. Renderings may not be drawn to scale. Square footages and dimensions are approximate and may vary in construction and depending on the standard of measurement used, engineering and municipal requirements, or other site-specific conditions. Homes may be constructed with a floorplan that is the reverse of the floorplan rendering. Plans are copyrighted and/or otherwise subject to intellectual property rights of Meritage and/or others and cannot be reproduced or copied without Meritage's prior written consent. Plans and specifications, home features, and community information are subject to change, and homes to prior sale, at any time without notice or obligation. Pictures and other promotional materials are representative and may depict or contain floor plans, square footages, elevations, options, upgrades, landscaping, pool/spa, furnishings, appliances, and designer/decorator features and amenities that are not included as part of the home and/or may not be available in all communities. Not an offer or solicitation to sell real property. Offers to sell real property may only be made and accepted at the sales center for individual Meritage Homes communities. See sales associate for details. Meritage Homes®, Setting the standard for energy-efficient homes®, and Life. Built. Better.® are registered trademarks of Meritage Homes Corporation. ©2023 Meritage Homes Corporation. All rights reserved