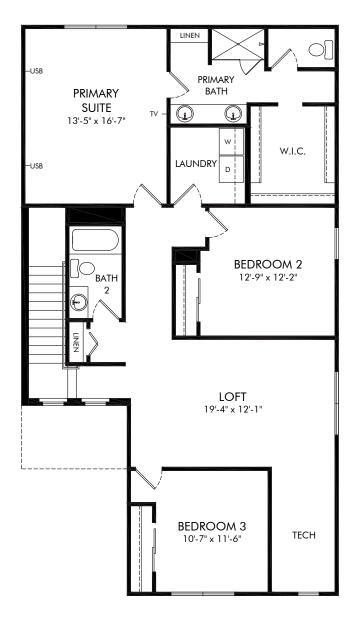

#### Villamar - Classic Series | Zion | Second Floor Approx. 2,387 sq. ft. | 4 Bed | 3 Bath | 2 Car Garage | 2 Story

## FLEX LIVING OPTIONS: Opt. Covered Lanai

Any floorplan and/or elevation rendering is an artist's conceptual rendering intended to provide a general overview, but any such rendering does not constitute actual plans and specifications for any home. Renderings and pictures are representative and may depict floorplans, elevations, options, upgrades, landscaping, and other features and amenities that are not included as part of all homes and/or may not be available for all lots and/or in all communities. Renderings may not be drawn to scale. Square footages and dimensions are approximate and may vary in construction and depending on the standard of measurement used, engineering and municipal requirements, or other site-specific conditions. Homes may be constructed with a floorplan that is the reverse of the floorplan rendering. Plans are copyrighted and/or otherwise subject to intellectual property rights of Meritage and/or others and canot be reproduced or copied without Meritage's prior written consent. Plans and specifications, home features, and community information are subject to change, and homes to prior sale, at any time without notice or obligation. Pictures and other promotional materials are representative and may depict or conitain floor plans, square footages, elevations, options, upgrades, landscaping, pool/spa, furnishings, appliances, and designer/decorator features and amenities. Not an offer or solicitation to sell real property. Offers to sell real property may only be made and accepted at the sales center for individual Meritage Homes Compration. @2024 Meritage Homes Corporation. @2024 Meritage Homes Corporation. @2024 Meritage Homes Corporation. @2024 Meritage Homes Corporation. Meritage Homes Corporation. @2024 Meritage Homes Corporation. All rights reserved.