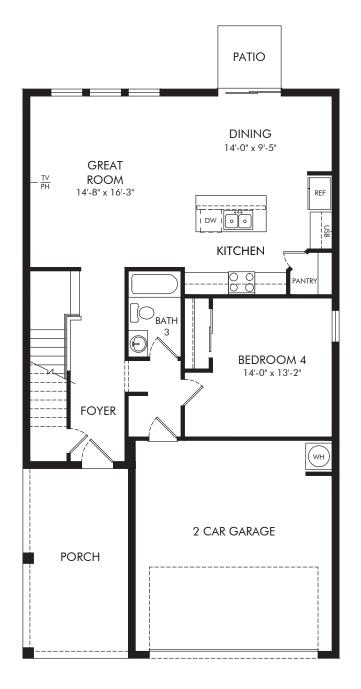

### Villamar - Classic Series | Zion | First Floor Approx. 2,387 sq. ft. | 4 Bed | 3 Bath | 2 Car Garage | 2 Story

## FLEX LIVING OPTIONS: Opt. Covered Lanai

Any floorplan and/or elevation rendering is an artist's conceptual rendering intended to provide a general overview, but any such rendering does not constitute actual plans and specifications for any home. Renderings and pictures are representative and may depict floorplans, elevations, options, upgrades, landscaping, and other features and amenities that are not included as part of all homes and/or may not be available for all lots and/or in all communities. Renderings may not be drawn to scale. Square footages and dimensions are approximate and may vary in construction and depending on the standard of measurement used, engineering and municipal requirements, or other site-specific conditions. Homes may be constructed with a floorplan that is the reverse of the floorplan rendering. Plans are copyrighted and/or otherwise subject to intellectual property rights of Meritage and/or others and cannot be reproduced or copied without Meritage's prior written consent. Plans and specifications, home features, and other promotional materials are representative and may depict or contain floor plans, square footages, elevations, options, upgrades, landscaping, pool/spa, furnishings, appliances, and designer/decorator features and amenities. Not an offer or solicitation to sell real property. Offers to sell real property may only be made and accepted at the sales center for individual Meritage Homes Sorporation. ©2024 Meritage Homes Sorporation. All rights reserved.