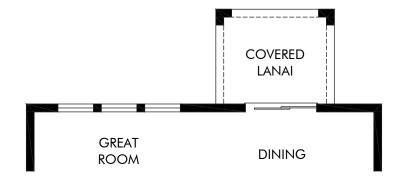

LIFE. BUILT. BETTER.

OPT. COVERED LANAI

Villamar - Classic Series | Zion | Options Approx. 2,387 sq. ft. | 4 Bed | 3 Bath | 2 Car Garage | 2 Story

#### FLEX LIVING OPTIONS: Opt. Covered Lanai

Any floorplan and/or elevation rendering is an artist's conceptual rendering intended to provide a general overview, but any such rendering does not constitute actual plans and specifications for any home. Renderings and pictures are representative and may depict floorplans, elevations, options, upgrades, landscaping, and other features and amenities that are not included as part of all homes and/or may not be available for all lots and/or in all communities. Renderings may not be drawn to scale. Square footages and dimensions are approximate and may vary in construction and depending on the standard of measurement used, engineering and municipal requirements, or other site-specific conditions. Homes may be constructed with a floorplan that is the reverse of the floorplan rendering. Plans are copyrighted and/or otherwise subject to intellectual property rights of Meritage and/or others and cannot be reproduced or copied without Meritage's prior written consent. Plans and specifications, home features, and other promotional materials are representative and may depict or contain floor plans, square footages, elevations, options, upgrades, landscaping, pool/spa, furnishings, appliances, and designer/decorator features and amenities. Not an offer or solicitation to sell real property. Offers to sell real property may only be made and accepted at the sales center for individual Meritage Homes Sorporation. ©2024 Meritage Homes Sorporation. All rights reserved.