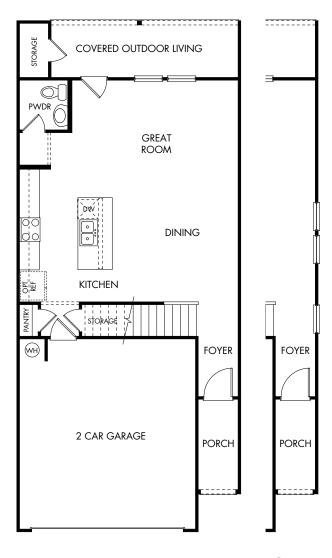

**End Unit** 

Waterstone Village Townhomes | The Zilker | Plan 174 | First Floor Approx. 1,742 sq. ft. | 3 Bed | 2.5 Bath | 2-Car Garage | 2 Story

Rev 5-15-23

Any floorplan and/or elevation rendering is an artist's conceptual rendering intended to provide a general overview, but any such rendering does not constitute actual plans and specifications for any home. Renderings and pictures are representative and may depict floorplans, elevations, options, upgrades, landscaping, and other features and amenities that are not included as part of all homes and/or may not be available for all lots and/or in all communities. Renderings may not be drawn to scale. Square footages and dimensions are approximate and may vary in construction and depending on the standard of measurement used, engineering and municipal requirements, or other site-specific conditions. Homes may be constructed with a floorplan that is the reverse of the floorplan rendering. Plans are copyrighted and/or otherwise subject to intellectual property rights of Meritage and/or others and cannot be reproduced or copied without Meritage's prior written consent. Plans and specifications, home features, and community information are subject to change, and homes to prior sale, at any time without notice or obligation. Pictures and other promotional materials are representative and may depict or contain floor plans, square footages, elevations, options, upgrades, landscaping, pool/spa, furnishings, appliances, and designer/decorator features and amenities that are not included as part of the home and/or may not be available in all communities. Not an offer or solicitation to sell real property. Offers to sell real property may only be made and accepted at the sales center for individual Meritage Homes communities. See sales associate for details. Meritage Homes®, Setting the standard for energy-efficient homes®, and Life. Built. Better.® are registered trademarks of Meritage Homes Corporation. ©2023 Meritage Homes Corporation. All rights reserved