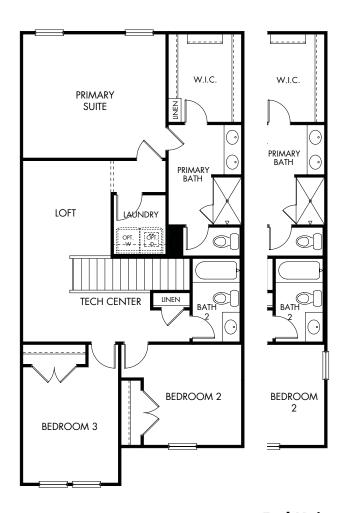

**End Unit** 

Waterstone Village Townhomes | The Zilker | Plan 174 | Second Floor Approx. 1,742 sq. ft. | 3 Bed | 2.5 Bath | 2-Car Garage | 2 Story

Any floorplan and/or elevation rendering is an artist's conceptual rendering intended to provide a general overview, but any such rendering does not constitute actual plans and specifications for any home. Renderings and pictures are representative and may depict floorplans, elevations, options, upgrades, landscaping, and other features and amenities that are not included as part of all homes and/or may not be available for all lots and/or in all communities. Renderings may not be drawn to scale. Square footaleags and dimensions are approximate and may vary in construction and depending on the standard of measurement used, engineering and municipal requirements, or other site-specific conditions. Homes may be constructed with a floorplan that is the reverse of the floorplan rendering. Plans are copyrighted and/or otherwise subject to intellectual property rights of Meritage and/or others and cannot be reproduced or copied without Meritage's prior written consent. Plans and specifications, home features, and community information are subject to change, and homes to prior sale, at any time without notice or obligation. Pictures and other promotional materials are representative and may depict or contain floor plans, square footages, elevations, options, upgrades, landscaping, pool/spa, turnishings, appliances, and designer/decorator features and amenities that are not included as part of the home and/or may not be available in all communities. Not an offer or solicitation to sell real property. Offers to sell real property may only be made and accepted at the selace scene for individual Meritage Homes Corporation. ©2023 Adertage Homes Corporation. All rights reserved.