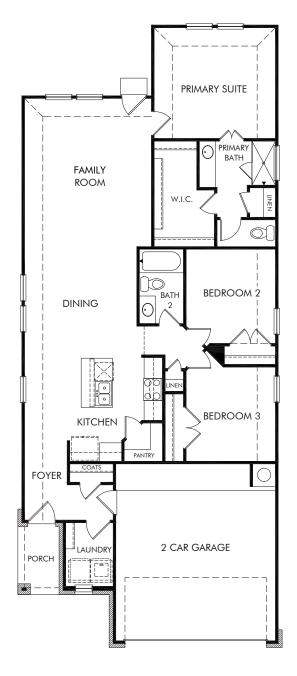

Catalina | The Cascade | Plan 330 1,440 sq. ft. | 3 Bed | 2 Bath | 2 Car Garage | 1 Story

REV 12/21

Any floorplan and/or elevation rendering is an artist's conceptual rendering intended to provide a general overview, but any such rendering does not constitute actual plans and specifications for any home. Renderings and pictures are representative and may depict floorplans, elevations, options, upgrades, landscaping, and other features and amenities that are not included as part of all homes and/or may not be available for all lots and/or in all communities. Renderings may not be drawn to scale. Any provided dimensions are approximate and actual dimensions may vary. Homes may be constructed with a floorplan that is the reverse of the floorplan rendering. Plans are copyrighted and/or otherwise subject to intellectual property rights of Meritage and/or others and cannot be reproduced or copied without Meritage's prior written consent. Plans and specifications, home features, and community information are subject to change, and homes to prior sale, at any time without notice or obligation. Additionally, deviationally, deviationally, deviations and variations may exist in any constructed home, including, without limitation: (i) substitution of materials and equipment of substantially equal or better quality; (ii) minor style, lot orientation, and color changes; (iii) minor variances in square footage and in room and space dimensions, and in window, door, utility outlet, and other improvement locations; (iv) changes as may be required by any state, federal, county, or local governmental authority in order to accommodate requested selections and/or options; and (iv) value engineering and field changes.