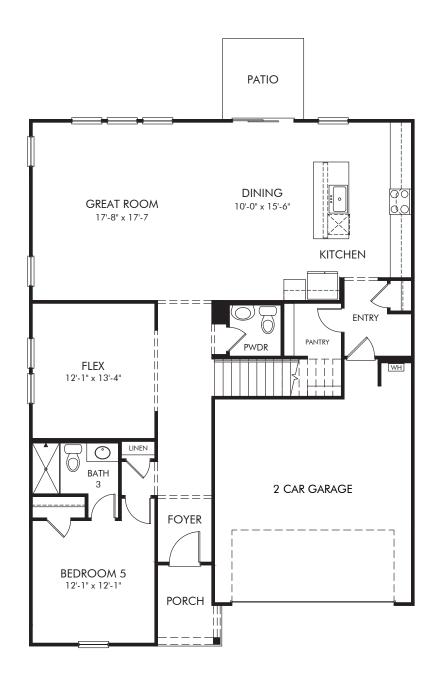

Oakwood | Taylorsville/Plan 457 | First Floor Approx. 3,252 sq. ft. | 5 Bed | 3.5 Bath | 2 Car Garage | 2 Story

Any floorplan and/or elevation rendering is an artist's conceptual rendering intended to provide a general overview, but any such rendering does not constitute actual plans and specifications for any home. Renderings and pictures are representative and may depict floorplans, elevations, options, upgrades, landscaping, and other features and amenities that are not included as part of all homes and/or may not be available for all lots and/or in all communities. Renderings may not be drawn to scale. Square footalges and dimensions are approximate and may vary in construction and depending on the standard of measurement used, engineering and municipal requirements, or other site-specific conditions. Homes may be constructed with a floorplan that is the reverse of the floorplan rendering. Plans are copyrighted and/or otherwise subject to intellectual property rights of Meritage and/or others and cannot be reproduced or copied without Meritage's prior written consent. Plans and specifications, home features, and community information are subject to change, and homes to prior sale, at any time without notice or obligation. Pictures and other promotional materials are representative and may depict or contain floor plans, square footages, elevations, options, upgrades, landscaping, pool/spa, furnishings, appliances, and designer/decorator features and amenities that are not included as part of the home and/or may not be available in all communities. Not an offer or solicitation to sell real property. Offers to sell real property may only be made and accepted at the sales canter for individual Meritage Homes Corporation. ©2024 Meritage Homes Corporation, All rights reserved.