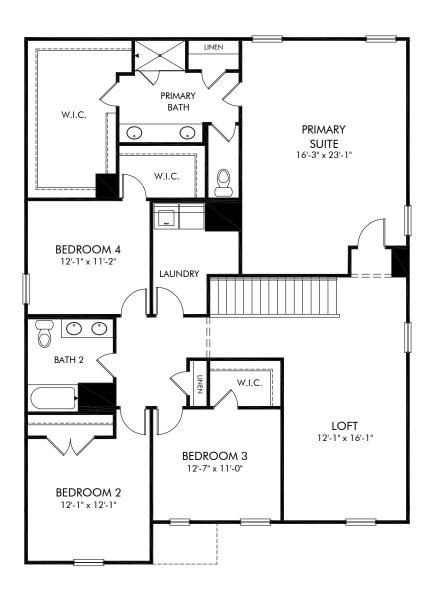

Oakwood | Taylorsville/Plan 457 | Second Floor Approx. 3,252 sq. ft. | 5 Bed | 3.5 Bath | 2 Car Garage | 2 Story

Any floorplan and/or elevation rendering is an artist's conceptual rendering intended to provide a general overview, but any such rendering does not constitute actual plans and specifications for any home. Renderings and pictures are representative and may depict floorplans, elevations, options, upgrades, landscaping, and other features and amenities that are not included as part of all homes and/or may not be available for all lots and/or in all communities. Renderings may not be drawn to scale. Square footalges and dimensions are approximate and may vary in construction and depending on the standard of measurement used, engineering and municipal requirements, or other site-specific conditions. Homes may be constructed with a floorplan that is the reverse of the floorplan rendering. Plans are copyrighted and/or otherwise subject to intellectual property rights of Meritage and/or others and cannot be reproduced or copied without Meritage's prior written consent. Plans and specifications, home features, and community information are subject to change, and homes to prior sale, at any time without notice or obligation. Pictures and other promotional materials are representative and may depict or contain floor plans, square footages, elevations, options, upgrades, landscaping, pool/spa, furnishings, appliances, and designer/decorator features and amenities that are not included as part of the home and/or may not be available in all communities. Not an offer or solicitation to sell real property. Offers to sell real property may only be made and accepted at the sales canter for individual Meritage Homes Corporation. ©2024 Meritage Homes Corporation, All rights reserved.