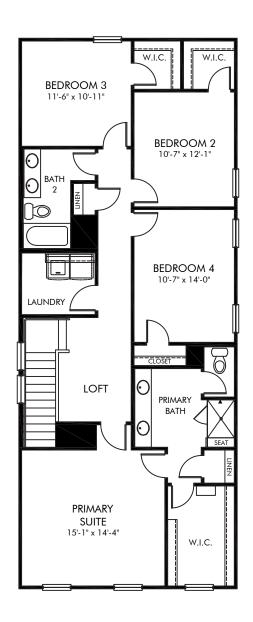

Preston Park | Calhoun II/Plan 236L | Second Floor Approx. 2,136 sq. ft. | 4 Bed | 2.5 Bath | 2 Car Garage | 2 Story

Any floorplan and/or elevation rendering is an artist's conceptual rendering intended to provide a general overview, but any such rendering does not constitute actual plans and specifications for any home. Renderings and pictures are representative and may depict floorplans, elevations, options, upgrades, landscaping, and other features and amenities that are not included as part of all homes and/or may not be available for all lots and/or in all communities. Renderings may not be drawn to scales. Square footalges and dimensions are approximate and may vary in construction and depending on the standard of measurement used, engineering and menicipal requirements, or other site-specific conditions. Homes may be constructed with a floorplan that is the reverse of the floorplan rendering. Plans are copyrighted and/or otherwise subject to intellectual property rights of Meritage and/or others and cannot be reproduced or copied without Meritage's prior written consent. Plans and specifications, home features, and community information are subject to change, and homes to prior sale, at any time without notice or obligation. Pictures and other promotional materials are representative and may depict or contain floor plans, square footages, elevations, options, upgrades, landscaping, pool/spa, furnishings, appliances, and designer/decorator features and amenities that are not included as part of the home and/or may not be available in all communities. See sales associate for details. Meritage Homes Corporation. ©2023 Meritage Homes Corporation. ©2023 Meritage Homes Corporation. All rights reserved.