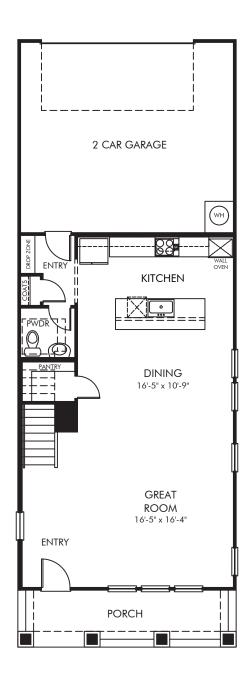

## Preston Park | Calhoun II/Plan 236L | First Floor Approx. 2,136 sq. ft. | 4 Bed | 2.5 Bath | 2 Car Garage | 2 Story

REV 09/20

Any floorplan and/or elevation rendering is an artist's conceptual rendering intended to provide a general overview, but any such rendering does not constitute actual plans and specifications for any home. Renderings and pictures are representative and may depict floorplans, elevations, options, upgrades, landscaping, and other features and amenities that are not included as part of all homes and/or may not be available for all lots and/or in all communities. Renderings may not be drawn to scale. Square footalges and dimensions are approximate and may vary in construction and depending on the standard of measurement used, engineering and municipal requirements, or other site-specific conditions. Homes may be constructed with a floorplan that is the reverse of the floorplan rendering. Plans are copyrighted and/or otherwise subject to intellectual property rights of Meritage and/or others and cannot be reproduced or copied without Meritage's prior written consent. Plans and specifications, home features, and community information are subject to change, and homes to prior sale, at any time without notice or obligation. Pictures and other promotional materials are representative and may depict or contain floor plans, square footages, elevations, options, upgrades, landscaping, pool/spa, furnishings, appliances, and designer/decorator features and amenities that are not included as part of the home and/or may not be available in all communities. Not an offer or solicitation to sell real property. Offers to sell real property may only be made and accepted at the sales center for individual Meritage Homes Corporation. ©2023 Meritage Homes Corporation. All rights reserved.