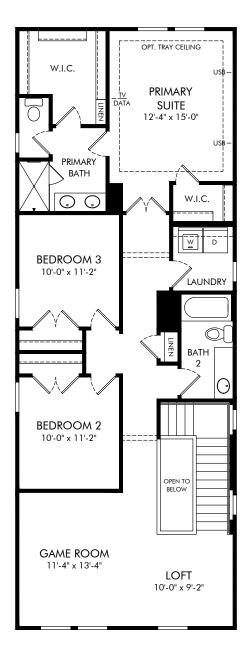

### Silverleaf Reserve Bungalows | Faulkner | Second Floor Approx. 1,985 sq. ft. | 3 Bed | 2.5 Bath | 2 Car Garage | 2 Story

FLEX LIVING OPTIONS: Opt. Tray Ceiling in Primary Suite, Opt. Bedroom 4

Any floorplan and/or elevation rendering is an artist's conceptual rendering intended to provide a general overview, but any such rendering does not constitute actual plans and specifications for any home. Renderings and pictures are representative and may depict floorplans, elevations, options, upgrades, landscaping, and other features and amenities that are not included as part of all homes and/or may not be available for all lots and/or in all communities. Renderings may not be drawn to scale. Square footages and dimensions are approximate and may vary in construction and depending on the standard of measurement used, engineering and municipal requirements, or other site-specific conditions. Homes may be constructed with a floorplan that is the reverse of the floorplan rendering. Plans are copyrighted and/or otherwise subject to intellectual property rights of Meritage and/or others and cannot be reproduced or copied without Meritage's prior written consent. Plans and specifications, home features, and community information are subject to change, and homes to prior sale, at any time without notice or obligation. Pictures and other promotional materials are representative and may depict or contain floor plans, square footages, elevations, options, upgrades, landscaping, pool/spa, furnishings, appliances, and designer/decorator features and amenities. Not an offer or solicitation to sell real property. Offers to sell real property may only be made and accepted at the sales center for individual Meritage Homes compration. @Dot Meritage Homes Corporation. @Dot Amit Meritage Homes Sorporation. All rights reserved.