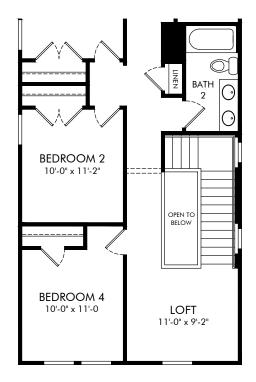

OPT. BEDROOM 4 WITH DUAL SINKS IN BATH 2

#### Silverleaf Reserve Bungalows | Faulkner | Options Approx. 1,985 sq. ft. | 3 Bed | 2.5 Bath | 2 Car Garage | 2 Story

FLEX LIVING OPTIONS: Opt. Tray Ceiling in Primary Suite, Opt. Bedroom 4

Any floorplan and/or elevation rendering is an artist's conceptual rendering intended to provide a general overview, but any such rendering does not constitute actual plans and specifications for any home. Renderings and pictures are representative and may depict floorplans, elevations, options, upgrades, landscaping, and other features and amenities that are not included as part of all homes and/or may not be available for all lots and/or in all communities. Renderings may not be drawn to scale. Square footages and dimensions are approximate and may vary in construction and depending on the standard of measurement used, engineering and municipal requirements, or other site-specific conditions. Homes may be constructed with a floorplan that is the reverse of the floorplan rendering. Plans are copyrighted and/or otherwise subject to intellectual property rights of Meritage and/or others and cannot be reproduced or copied without Meritage's prior written consent. Plans and specifications, home features, and other promotional materials are representative and may depict or contain floor plans, square footages, elevations, options, upgrades, landscaping, pool/spa, furnishings, appliances, and designer/decorator features and amenities. Not an offer or solicitation to sell real property. Offers to sell real property may only be made and accepted at the sales center for individual Meritage Homes Sorporation. ©2024 Meritage Homes Sorporation. All rights reserved.