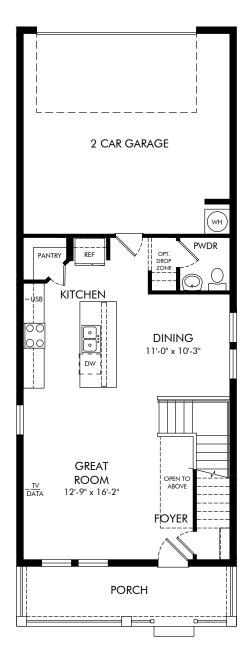

#### Silverleaf Reserve Bungalows | Faulkner | First Floor Approx. 1,985 sq. ft. | 3 Bed | 2.5 Bath | 2 Car Garage | 2 Story

FLEX LIVING OPTIONS: Opt. Tray Ceiling in Primary Suite, Opt. Bedroom 4

Any floorplan and/or elevation rendering is an artist's conceptual rendering intended to provide a general overview, but any such rendering does not constitute actual plans and specifications for any home. Renderings and pictures are representative and may depict floorplans, elevations, options, upgrades, landscaping, and other features and amenities that are not included as part of all homes and/or may not be available for all lots and/or in all communities. Renderings may not be drawn to scale. Square footages and dimensions are approximate and may vary in construction and depending on the standard of measurement used, engineering and municipal requirements, or other site-specific conditions. Homes may be constructed with a floorplan the trane or opyrighted and/or otherwise subject to intellectual property rights of Meritage and/or others and cannot be reproduced or copied without Meritage's prior written consent. Plans and specifications, home features, and community information are subject to change, and homes to prior sale, at any time without notice or obligation. Pictures and other promotional materials are representative and may depict or contain floor plans, square footages, elevations, options, upgrades, landscaping, pool/spa, furnishings, appliances, and designer/decorator features and amenities that are not included as part of the home and/or may not be available in all communities. Not an offer or solicitation to sell real property. Offers to sell real property may only be made and accepted at the sales center for individual Meritage Homes communities. See sales associate for details. Meritage Homes@Corporation. All rights reserved.