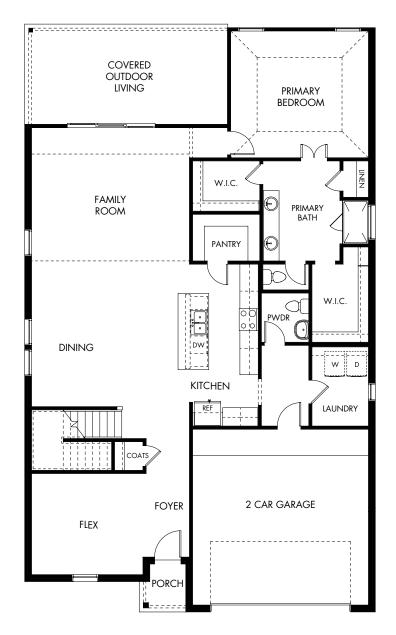

## The Woodside | Plan C456 | First Floor Approx. 3,060 sq. ft. | 4 Bed | 3.5 Bath | 2-Car Garage | 2 Story

Rev 25-0123 DFW C456

Any floorplan and/or elevation rendering is an artist's conceptual rendering intended to provide a general overview, but any such rendering does not constitute actual plans and specifications for any home. Renderings and pictures are representative and may depict floorplans, elevations, options, upgrades, landscaping, and other features and amenities that are not included as part of all homes and/or may not be available for all lots and/or in all communities. Renderings may not be drawn to scale. Square footages and dimensions are approximate and may vary in construction and depending on the standard of measurement used, engineering and municipal requirements, or other site-specific conditions. Homes may be constructed with a floorplan that is the reverse of the floorplan rendering. Plans are copyrighted and/or otherwise subject to intellectual property rights of Meritage and/or others and cannot be reproduced or copied without Meritage's prior written consent. Plans and specifications, home features, and community information are subject to change, and homes to prior sale, at any time without notice or obligation. Plictures and other promotional materials are representative and may depic to contain floor plans, square footages, elevations, options, upgrades, landscaping, poly/spa, fursihings, appliances, and designer/decorator features and amenities that are not included as part of the home and/or may not be available in all communities. Not an offer or solicitation to sell real property. Offers to sell real property may only be made and accepted at the stand for energy-efficient homes/0, and Life. Built. Built. Butter: @ are registered trademarks of Meritage Homes Corporation. @ 2023 Meritage Homes C