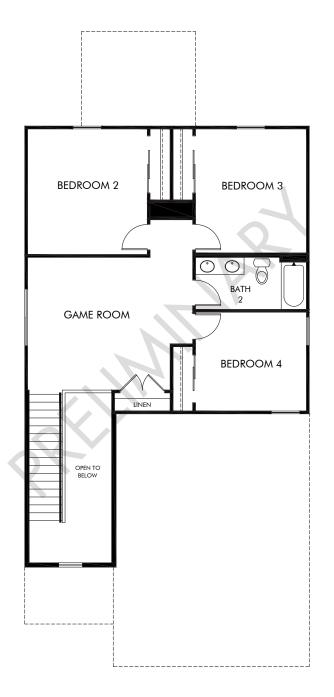

## Las Patrias at Star Valley | Spruce/Plan 2070 | Second Floor Approx. 2,077 sq. ft. | 4 Bed | 2.5 Bath | 2 Car Garage | 2 Story

Any floorplan and/or elevation rendering is an artist's conceptual rendering intended to provide a general overview, but any such rendering does not constitute actual plans and specifications for any home. Renderings and pictures are representative and may depict floorplans, elevations, options, upgrades, landscaping, and other features and amenities that are not included as part of all homes and/or may not be available for all lots and/or in all communities. Renderings may not be drawn to scale. Square floorplan rendering. Plans are approximate and may vary in construction and depending on the standard of measurement used, engineering and municipal requirements, or other site-specific conditions. Homes may be constructed with a floorplan there there are copyrighted and/or otherwise subject to intellectual property rights of Meritage and/or others and cannot be reproduced or copied without Meritage's prior written consent. Plans and specifications, home features, and other promotional materials are representative and may depict or contain floor plans, square footages, elevations, options, upgrades, landscaping, pool/sa, furtistings, appliances, and designer/decorator features and amenities that are not included as part of the home and/or may not be available in all communities. Not an offer or solicitation to sell real property. Offers to sell real property may only be made and accepted at the sales center for individual Meritage Homes Sorporation. @2022 Meritage Homes Corporation. All rights reserved.