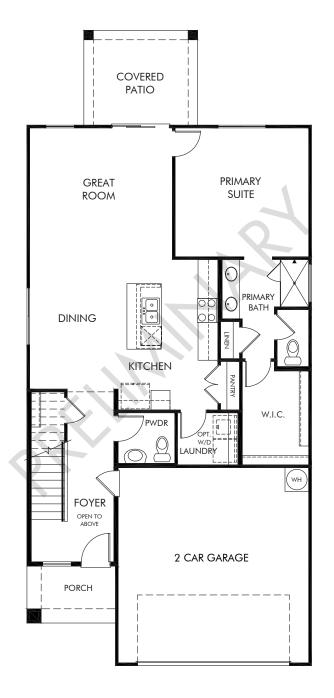

## Las Patrias at Star Valley | Spruce/Plan 2070 | First Floor Approx. 2,077 sq. ft. | 4 Bed | 2.5 Bath | 2 Car Garage | 2 Story

REV 06/22

Any floorplan and/or elevation rendering is an artist's conceptual rendering intended to provide a general overview, but any such rendering does not constitute actual plans and specifications for any home. Renderings and pictures are representative and may depict floorplans, elevations, options, upgrades, landscaping, and other features and amenities that are not included as part of all homes and/or may not be available for all lots and/or in all communities. Renderings may not be drawn to scale. Square floorplan rendering. Plans are approximate and may vary in construction and depending on the standard of measurement used, engineering and municipal requirements, or other site-specific conditions. Homes may be constructed with a floorplan there there are copyrighted and/or otherwise subject to intellectual property rights of Meritage and/or others and cannot be reproduced or copied without Meritage's prior written consent. Plans and specifications, home features, and other promotional materials are representative and may depict or contain floor plans, square footages, elevations, options, upgrades, landscaping, pool/sa, furtistings, appliances, and designer/decorator features and amenities that are not included as part of the home and/or may not be available in all communities. Not an offer or solicitation to sell real property. Offers to sell real property may only be made and accepted at the sales center for individual Meritage Homes Sorporation. @2022 Meritage Homes Corporation. All rights reserved.