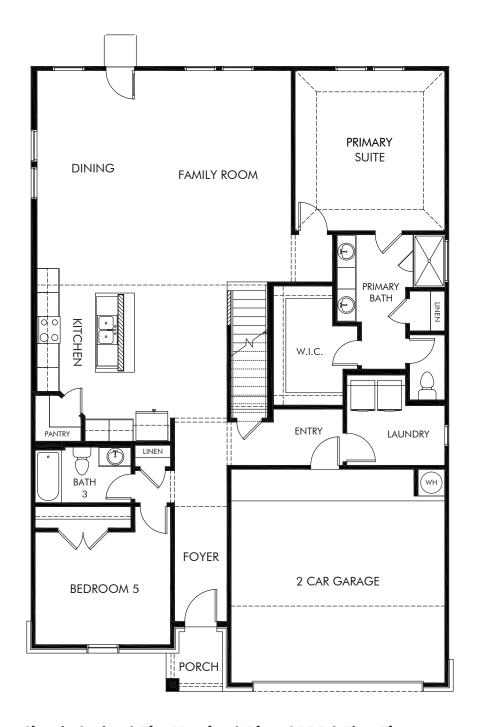

## Legendary Trails - Classic Series | The Kessler | Plan C454 | First Floor 3,058 sq. ft. | 5 Bed | 3 Bath | 2 Car Garage | 2 Story

REV 06/20 SAN LN

Any floorplan and/or elevation rendering is an artist's conceptual rendering intended to provide a general overview, but any such rendering does not constitute actual plans and specifications for any home. Renderings and pictures are representative and may depict floorplans, elevations, options, upgrades, landscaping, and other features and amenities that are not included as part of all homes and/or may not be available for all lots and/or in all communities. Renderings may not be drawn to scale. Any provided dimensions are approximate and actual dimensions may vary. Homes may be constructed with a floorplan that is the reverse of the floorplan rendering. Plans are copyrighted and/or otherwise subject to intellectual property rights of Meritage and/or others and cannot be reproduced or copied without Meritage's prior written consent. Plans and specifications, home features, and community information are subject to change, and homes to prior sale, at any time without notice or obligation. Additionally, deviationally, deviationally, deviations and variations may exist in any constructed home, including, without limitation: (i) substitution of materials and equipment of substantially equal or better quality; (ii) minor style, lot orientation, and color changes; (iii) minor variances in square footage and in room and space dimensions, and in window, door, utility outlet, and other improvement locations; (iv) changes as may be required by any state, federal, county, or local governmental authority in order to accommodate requested selections and/or options; and (iv) value engineering and field changes.