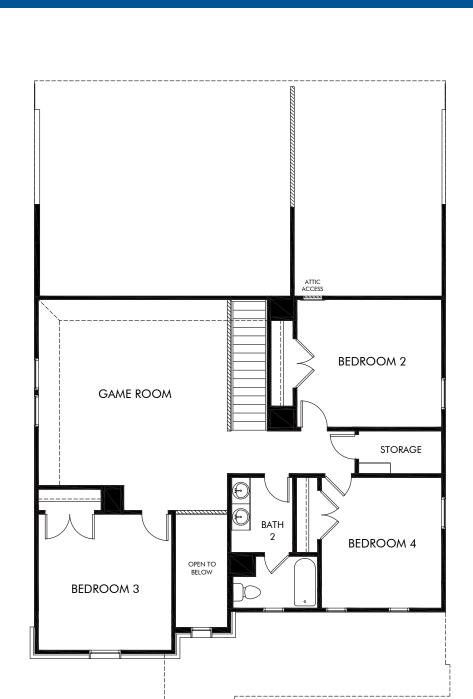

## Legendary Trails - Classic Series | The Kessler | Plan C454 | Second Floor 3,058 sq. ft. | 5 Bed | 3 Bath | 2 Car Garage | 2 Story

REV 06/20 SAN LN

Any floorplan and/or elevation rendering is an artist's conceptual rendering intended to provide a general overview, but any such rendering does not constitute actual plans and specifications for any home. Renderings and pictures are representative and may depict floorplans, elevations, options, upgrades, landscaping, and other features and amenities that are not included as part of all homes and/or may not be available for all lots and/or in all communities. Renderings may not be drawn to scale. Any provided dimensions are approximate and actual dimensions may vary. Homes may be constructed with a floorplan that is the reverse of the floorplan rendering. Plans are copyrighted and/or otherwise subject to intellectual property rights of Meritage and/or others and cannot be reproduced or copied without Meritage's prior written consent. Plans and specifications, home features, and community information are subject to change, and homes to prior sale, at any time without notice or obligation. Additionally, deviationally, deviationally, deviations and variations may exist in any constructed home, including, without limitation: (i) substitution of materials and equipment of substantially equal or better quality; (ii) minor style, lot orientation, and color changes; (iii) minor variances in square footage and in room and space dimensions, and in window, door, utility outlet, and other improvement locations; (iv) changes as may be required by any state, federal, county, or local governmental authority in order to accommodate requested selections and/or options; and (iv) value engineering and field changes.