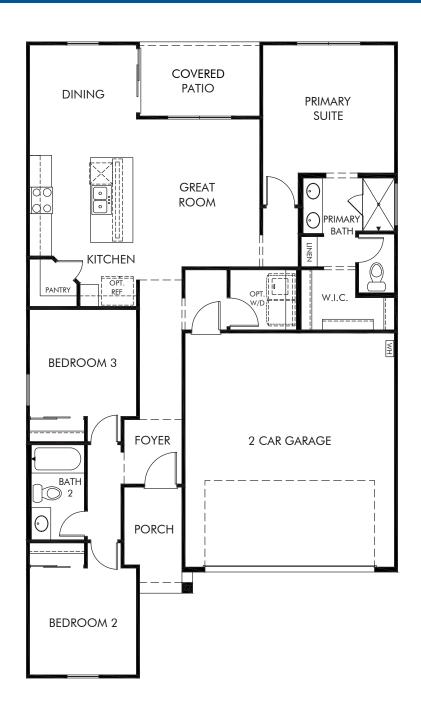

## Paloma Creek - Estate Series | Carson Approx. 1,273 sq. ft. | 3 Bed | 2 Bath | 2 Car Garage | 1 Story

REV 08/22

Any floorplan and/or elevation rendering is an artist's conceptual rendering intended to provide a general overview, but any such rendering does not constitute actual plans and specifications for any home. Renderings and pictures are representative and may depict floorplans, elevations, options, upgrades, landscaping, and other features and amenities that are not included as part of all homes and/or may not be available for all lots and/or in all communities. Renderings may not be drawn to scale. Square footages and dimensions are approximate and may vary in construction and depending on the standard of measurement used, engineering and municipal requirements, or other site-specific conditions. Homes may be constructed with a floorplan that is the reverse of the floorplan rendering. Plans are copyrighted and/or otherwise subject to intellectual property rights of Meritage and/or others and cannot be reproduced or copied without Meritage's prior written consent. Plans and specifications, home features, and community information are subject to change, and homes to prior sale, at any time without notice or obligation. Pictures and other promotional materials are representative and may depict or contain floor plans, square footages, elevations, options, upgrades, landscaping, pool/spa, furnishings, appliances, and designer/decorator features and amenities that are not included as part of the home and/or may not be available in all communities. Not an offer or solicitation to sell real property. Offers to sell real property may only be made and accepted at the sales center for individual Meritage Homes Corporation. ©2022 Meritage Homes Corporation, All rights reserved.