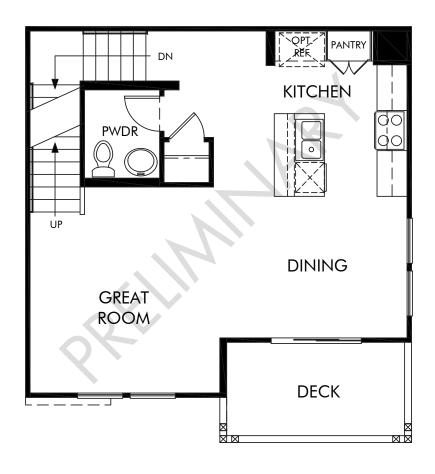

Seville at Vincent Place | Residence 1 | Second Floor Approx. 1,216 sq. ft. | 2 Bed | 2.5 Bath | 2 Bay Garage | 3 Story

Any floorplan and/or elevation rendering is an artist's conceptual rendering intended to provide a general overview, but any such rendering does not constitute actual plans and specifications for any home. Renderings and pictures are representative and may depict floorplans elevations, options, upgrades, landscaping, and other features and amenities that are not included as part of all homes and/or may not be available for all lots and/or in all communities. Renderings may not be drawn to scale. Square footages and dimensions are approximate and may vary in construction and depending on the standard of measurement used, engineering and municipal requirements, or other site-specific conditions. Homes may be constructed with a floorplan that is the reverse of the