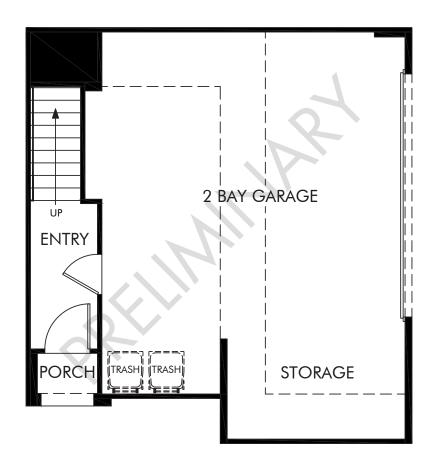

Seville at Vincent Place | Residence 1 | First Floor Approx. 1,216 sq. ft. | 2 Bed | 2.5 Bath | 2 Bay Garage | 3 Story

REV 03/22

Any floorplan and/or elevation rendering is an artist's conceptual rendering intended to provide a general overview, but any such rendering does not constitute actual plans and specifications for any home. Renderings and pictures are representative and may depict floorplans, elevations, options, upgrades, landscaping, and other features and amenities that are not included as part of all homes and/or may not be available for all lots and/or in all communities. Renderings may not be drawn to scale. Square footages and dimensions are approximate and may vary in construction and depending on the standard of measurement used, engineering and municipal requirements, or other site-specific conditions. Homes may be constructed with a floorplan that is the reverse of the floorplan rendering. Plans are copyrighted and/or otherwise subject to intellectual property rights of Meritage and/or others and cannot be reproduced or copied without Meritage's prior written consent. Plans and specifications, home features, and community information are subject to change, and homes to prior sale, at any time without notice or obligation. Pictures and other promotional materials are representative and may depict or contain floor plans, square footages, elevations, options, upgrades, landscaping, pool/spa, furnishings, appliances, and designer/decorator features and amenities that are not included as part of the home and/or may not be available in all communities. Not an offer or solicitation to sell real property. Offers to sell real property may only be made and accepted at the sales center for individual Meritage Homes Corporation. ©2022 Meritage Homes Corporation, All rights reserved.