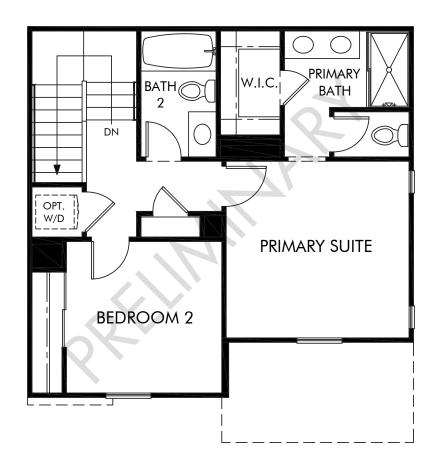

Seville at Vincent Place | Residence 1 | Third Floor Approx. 1,216 sq. ft. | 2 Bed | 2.5 Bath | 2 Bay Garage | 3 Story

Any floorplan and/or elevation rendering is an artist's conceptual rendering intended to provide a general overview, but any such rendering does not constitute actual plans and specifications for any home. Renderings and pictures are representative and may depict floorplans, elevations, options, upgrades, landscaping, and other features and amenities that are not included as part of all homes and/or may not be available for all lots and/or in all communities. Renderings may not be drawn to scale. Square footages and dimensions are approximate and may vary in construction and depending on the standard of measurement used, engineering and municipal requirements, or other site-specific conditions. Homes may be constructed with a floorplan that is the reverse of the floorplan rendering. Plans are copyrighted and/or otherwise subject to intellectual property rights of Meritage and/or others and cannot be reproduced or copied without Meritage's prior written consent. Plans and specifications, home features, and community information are subject to change, and homes to prior sale, at any time without notice or obligation. Pictures and other promotional materials are representative and may depict or contain floor plans, square footages, elevations, options, upgrades, landscaping, pool/spa, furnishings, appliances, and designer/decorator features and amenities that are not included as part of the home and/or may not be available in all communities. Not an offer or solicitation to sell real property. Offers to sell real property may only be made and accepted at the sales center for individual Meritage Homes Corporation. ©2022 Meritage Homes Corporation, All rights reserved.