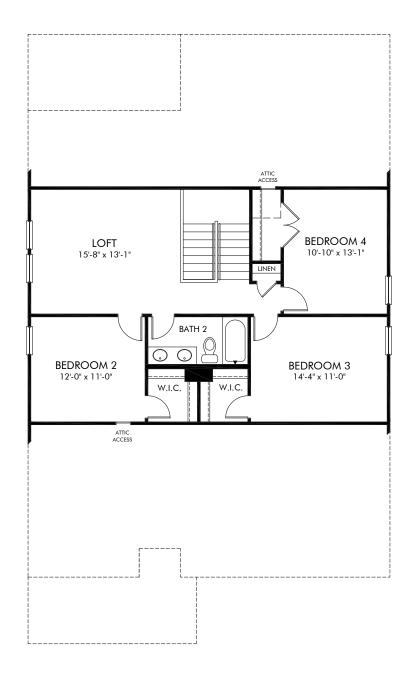

Martin Springs - Estate Series | Manchester/452 | Second Floor Approx. 2,448 sq. ft. | 4 Bed | 2.5 Bath | 2 Car Garage | 2 Story

Any floorplan and/or elevation rendering is an artist's conceptual rendering intended to provide a general overview, but any such rendering does not constitute actual plans and specifications for any home. Renderings and pictures are representative and may depict floorplans, elevations, options, upgrades, landscaping, and other features and amenities that are not included as part of all homes and/or may not be available for all lots and/or in all communities. Renderings may not be drawn to scale. Square footalges and dimensions are approximate and may vary in construction and depending on the standard of measurement used, engineering and municipal requirements, or other site-specific conditions. Homes may be constructed with a floorplan that is the reverse of the floorplan rendering. Plans are copyrighted and/or otherwise subject to intellectual property rights of Meritage and/or others and cannot be reproduced or copied without Meritage's prior written consent. Plans and specifications, home features, and community information are subject to change, and homes to prior sale, at any time without notice or obligation. Pictures and other promotional materials are representative and may depict or contain floor plans, square footages, elevations, options, upgrades, landscaping, pool/spa, furnishings, appliances, and designer/decorator features and amenities that are not included as part of the home and/or may not be available in all communities. Not an offer or solicitation to sell real property. Offers to sell real property may only be made and accepted at the sales canter for individual Meritage Homes Corporation. ©2024 Meritage Homes Corporation, All rights reserved.