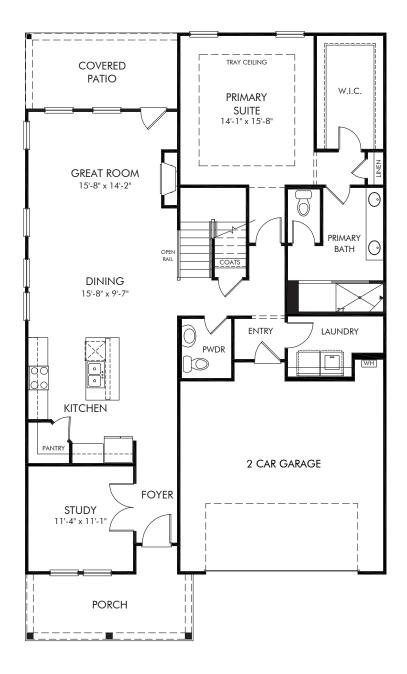

Martin Springs - Estate Series | Manchester/452 | First Floor Approx. 2,448 sq. ft. | 4 Bed | 2.5 Bath | 2 Car Garage | 2 Story

Any floorplan and/or elevation rendering is an artist's conceptual rendering intended to provide a general overview, but any such rendering does not constitute actual plans and specifications for any home. Renderings and pictures are representative and may depict floorplans, elevations, options, upgrades, landscaping, and other features and amenities that are not included as part of all homes and/or may not be available for all lots and/or in all communities. Renderings may not be drawn to scale. Square footalges and dimensions are approximate and may vary in construction and depending on the standard of measurement used, engineering and municipal requirements, or other site-specific conditions. Homes may be constructed with a floorplan that is the reverse of the floorplan rendering. Plans are copyrighted and/or otherwise subject to intellectual property rights of Meritage and/or others and cannot be reproduced or copied without Meritage's prior written consent. Plans and specifications, home features, and community information are subject to change, and homes to prior sale, at any time without notice or obligation. Pictures and other promotional materials are representative and may depict or contain floor plans, square footages, elevations, options, upgrades, landscaping, pool/spa, furnishings, appliances, and designer/decorator features and amenities that are not included as part of the home and/or may not be available in all communities. Not an offer or solicitation to sell real property. Offers to sell real property may only be made and accepted at the sales canter for individual Meritage Homes Corporation. ©2024 Meritage Homes Corporation, All rights reserved.