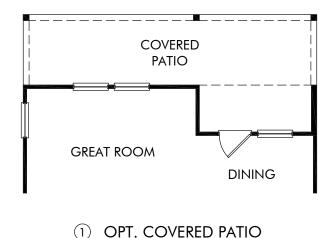

## The Mason | Plan S140 | Options Approx. 1,852 sq. ft. | 3 Bed | 2.5 Bath | 2 Car Garage | 2 Story

## FLEX LIVING OPTIONS: Opt. Covered Patio

Any floorplan and/or elevation rendering is an artist's conceptual rendering intended to provide a general overview, but any such rendering does not constitute actual plans and specifications for any home. Renderings and pictures are representative and may depict floorplans, elevations, options, upgrades, landscaping, and other features and amenities that are not included as part of all homes and/or may not be available for all lots and/or in all communities. Renderings may not be drawn to scale. Square footages and dimensions are approximate and may vary in construction and depending on the standard of measurement used, engineering and municipal requirements, or other site-specific conditions. Homes may be constructed with a floorplan that is the reverse of the floorplan rendering. Plans are copyrighted and/or otherwise subject to intellectual property rights of Meritage and/or others and cannot be reproduced or copied without Meritage's prior written consent. Plans and specifications, home features, and community information are subject to change, and homes to prior sale, at any time without notice or obligation. Pictures and other promotional materials are representative and may depict or contain floor plans, square footages, elevations, options, upgrades, landscaping, pool/spa, furnishings, appliances, and designer/decorator features and amenities. Not an offer or solicitation to sell real property. Offers to sell real property may only be made and accepted at the standard for energy-efficient homes/8, and Life. Built, Bettre: @ are registered trademarks of Meritage Homes Corporation. Improved.