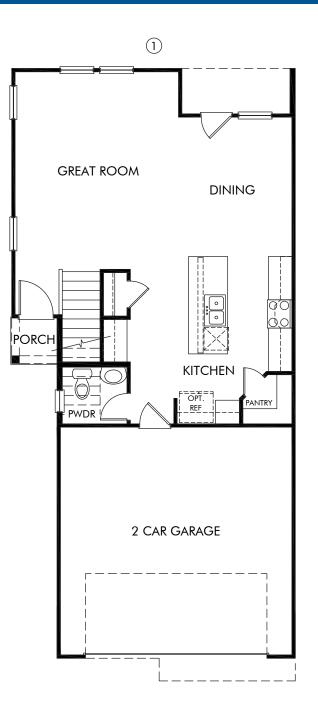

## The Mason | Plan S140 | First Floor Approx. 1,852 sq. ft. | 3 Bed | 2.5 Bath | 2 Car Garage | 2 Story

REV 05/15/2023

Any floorplan and/or elevation rendering is an artist's conceptual rendering intended to provide a general overview, but any such rendering does not constitute actual plans and specifications for any home. Renderings and pictures are representative and may depict floorplans, elevations, options, upgrades, landscaping, and other features and amenities that are not included as part of all homes and/or may not be available for all lots and/or in all communities. Renderings may not be drawn to scale. Square footages and dimensions are approximate and may vary in construction and depending on the standard of measurement used, engineering and municipal requirements, or other site-specific conditions. Homes may be constructed with a floorplan that is the reverse of the floorplan rendering. Plans are copyrighted and/or otherwise subject to intellectual property rights of Meritage and/or others and cannot be reproduced or copied without Meritage's prior written consent. Plans and specifications, home features, and dommunity information are subject to change, and homes to prior sale, at any time without notice or obligation. Pictures and other promotional materials are representative and may depict or contain floor plans, square footages, elevations, options, upgrades, landscaping, pool/spa, furnisings, appliances, and designer/decorator features and amenities that are not included as part of the home and/or may not be available in all communities. Not an offer or solicitation to sell real property. Offers to sell real property may only be made and accepted at the sales center for individual Meritage Homes@, and Life. Built, Beurk.@ are registered trademarks of Meritage Homes@ Corporation. @Porzation. More features Corporation. All rights reserved.