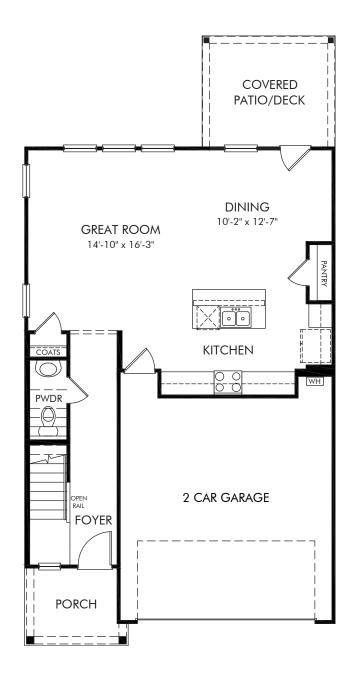

Sweetwater Green - Royal Series | Lennon/Plan 343 | First Floor Approx. 1,934 sq. ft. | 4 Bed | 2.5 Bath | 2 Car Garage | 2 Story

REV 06/20

Any floorplan and/or elevation rendering is an artist's conceptual rendering intended to provide a general overview, but any such rendering does not constitute actual plans and specifications for any home. Renderings and pictures are representative and may depict floorplans, elevations, options, upgrades, landscaping, and other features and amenities that are not included as part of all homes and/or may not be available for all lots and/or in all communities. Renderings may not be drawn to scale. Square footalegs and dimensions are approximate and may vary in construction and depending on the standard of measurement used, engineering and municipal requirements, or other site-specific conditions. Homes may be constructed with a floorplan that is the reverse of the floorplan rendering. Plans are copyrighted and/or otherwise subject to intellectual property rights of Meritage and/or others and cannot be reproduced or copied without Meritage's prior written consent. Plans and specifications, home features, and community information are subject to change, and homes to prior sale, at any time without notice or obligation. Pictures and other promotional materials are representative and may depict or contain floor plans, square footages, elevations, options, upgrades, landscaping, pool/spa, furnishings, appliances, and designer/decorator features and amenities that are not included as part of the home and/or may not be available in all communities. Not an offer or solicitation to sell real property. Offers to sell real property may only be made and accepted at the sales center for individual Meritage Homes Corporation. ©2023 Meritage Homes Corporation, All rights reserved.