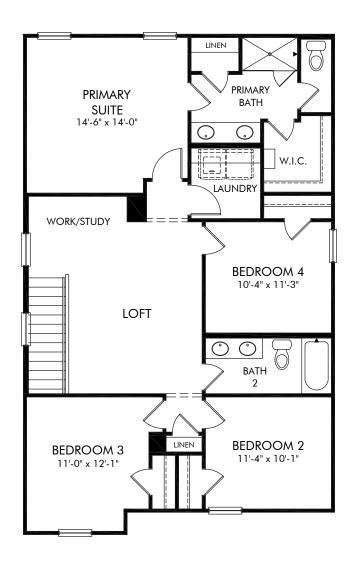

Sweetwater Green - Royal Series | Lennon/Plan 343 | Second Floor Approx. 1,934 sq. ft. | 4 Bed | 2.5 Bath | 2 Car Garage | 2 Story

Any floorplan and/or elevation rendering is an artist's conceptual rendering intended to provide a general overview, but any such rendering does not constitute actual plans and specifications for any home. Renderings and pictures are representative and may depict floorplans, elevations, options, upgrades, landscaping, and other features and amenities that are not included as part of all homes and/or may not be available for all lots and/or in all communities. Renderings may not be drawn to scale. Square footages and dimensions are approximate and may vary in construction and depending on the standard of measurement used, engineering and municipal requirements, or other site-specific conditions. Homes may be constructed with a floorplan that is the reverse of the floorplan rendering. Plans are copyrighted and/or otherwise subject to intellectual property rights of Meritage and/or others and cannot be reproduced or copied without Meritage's prior written consent. Plans and specifications, home features, and community information are subject to change, and homes to prior sale, at any time without notice or obligation. Pictures and other promotional materials are representative and may depict or contain floor plans, square footages, elevations, options, upgrades, landscaping, pool/spa, furnishings, appliances, and designer/decorator features and amenities that are not included as part of the home and/or may not be available in all communities. Not an offer or solicitation to sell real property. Offers to sell real property may only be made and accepted at the sales center for individual Meritage Homes Corporation. ©2023 Meritage Homes Corporation. If plants reserved.