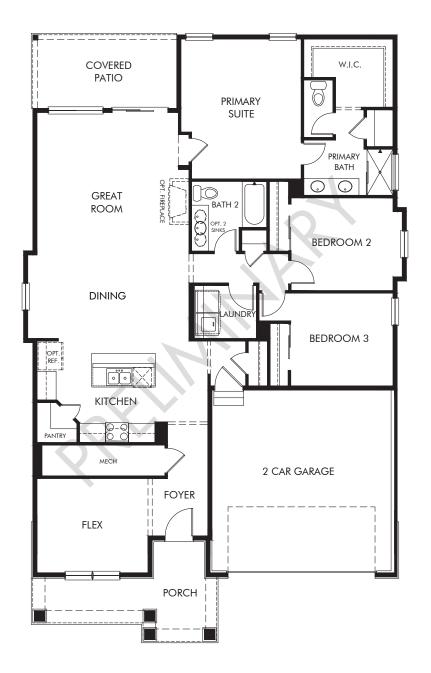

## Ridgeline Vista | The Byers | First Floor Approx. 1,792 sq. ft. | 3 Bed | 2 Bath | 2 Car Garage | 1 Story

REV 07/21

## FLEX LIVING OPTIONS: Opt. 3 Car Garage

Any floorplan and/or elevation rendering is an artist's conceptual rendering intended to provide a general overview, but any such rendering does not constitute actual plans and specifications for any home. Renderings and pictures are representative and may depict floorplans, elevations, options, upgrades, landscaping, and other features and amenities that are not included as part of all homes and/or may not be available for all lots and/or in all communities. Renderings may not be drawn to scale. Square floorplan rendering. Plans are approximate and may vary in construction and depending on the standard of measurement used, engineering and municipal requirements, or other site-specific conditions. Homes may be constructed with a floorplan there there are copyrighted and/or otherwise subject to intellectual property rights of Meritage and/or others and cannot be reproduced or copied without Meritage's prior written consent. Plans and specifications, home features, and other promotional materials are representative and may depict or contain floor plans, square footages, elevations, options, upgrades, landscaping, pool/sa, furtistings, appliances, and designer/decorator features and amenities that are not included as part of the home and/or may not be available in all communities. Not an offer or solicitation to sell real property. Offers to sell real property may only be made and accepted at the sales center for individual Meritage Homes Sorporation. @2022 Meritage Homes Corporation. All rights reserved.