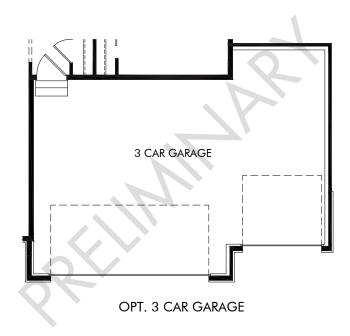

## Ridgeline Vista | The Byers | Options Approx. 1,792 sq. ft. | 3 Bed | 2 Bath | 2 Car Garage | 1 Story

## FLEX LIVING OPTIONS: Opt. 3 Car Garage

Any floorplan and/or elevation rendering is an artist's conceptual rendering intended to provide a general overview, but any such rendering does not constitute actual plans and specifications for any home. Renderings and pictures are representative and may depict floorplans, elevations, options, upgrades, landscaping, and other features and amenities that are not included as part of all homes and/or may not be available for all lots and/or in all communities. Renderings may not be drawn to scale. Square floorplan rendering. Plans are approximate and may vary in construction and depending on the standard of measurement used, engineering and municipal requirements, or other site-specific conditions. Homes may be constructed with a floorplan there there are copyrighted and/or otherwise subject to intellectual property rights of Meritage and/or others and cannot be reproduced or copied without Meritage's prior written consent. Plans and specifications, home features, and other promotional materials are representative and may depict or contain floor plans, square footages, elevations, options, upgrades, landscaping, pool/sa, furtistings, appliances, and designer/decorator features and amenities that are not included as part of the home and/or may not be available in all communities. Not an offer or solicitation to sell real property. Offers to sell real property may only be made and accepted at the sales center for individual Meritage Homes Sorporation. @2022 Meritage Homes Corporation. All rights reserved.