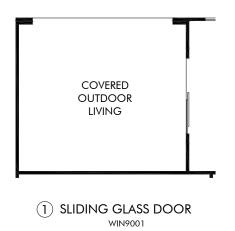

The Gramercy | Plan S308 | First Floor 3,330 sq. ft. | 3 Bed | 2.5 Bath | 2 Car Garage | 2 Story

**FLEX LIVING OPTIONS:** Sliding Glass Doors. Fireplace at Family Room. Built-in Kitchen.

REV 09/20 Hou S308-BASE

(3) PRIMARY SUITE 2

② BUILT-IN KITCHEN

(5) BEDROOM 5 & BATH 4

The Gramercy | Plan S308 | First Floor 3,330 sq. ft. | 3 Bed | 2.5 Bath | 2 Car Garage | 2 Story

**FLEX LIVING OPTIONS:** Sliding Glass Doors. Fireplace at Family Room. Built-in Kitchen. Primary Suite 2. Media Room. Bedroom 5 & Bath 4.