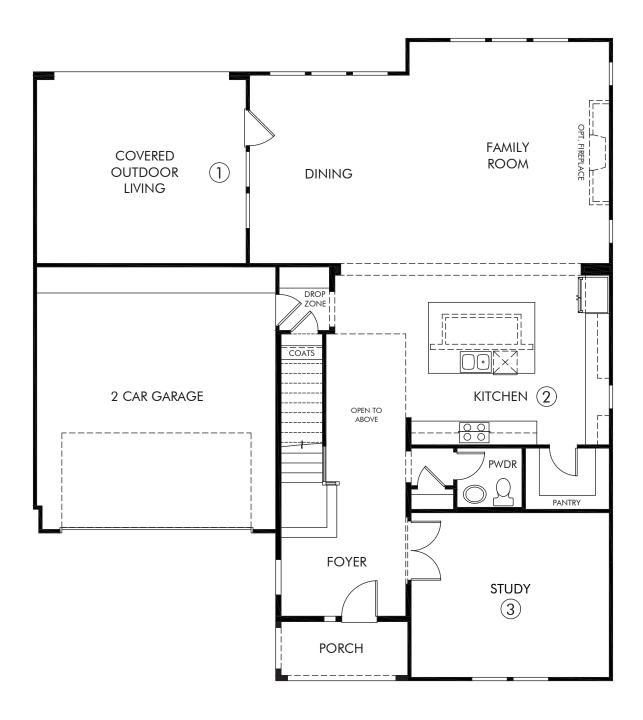

The Gramercy | Plan S308 | First Floor 3,330 sq. ft. | 3 Bed | 2.5 Bath | 2 Car Garage | 2 Story

**FLEX LIVING OPTIONS:** Sliding Glass Doors. Fireplace at Family Room. Built-in Kitchen.

REV 09/20 Hou S308-BASE

(3) PRIMARY SUITE 2

② BUILT-IN KITCHEN

(5) BEDROOM 5 & BATH 4

The Gramercy | Plan S308 | First Floor 3,330 sq. ft. | 3 Bed | 2.5 Bath | 2 Car Garage | 2 Story

**FLEX LIVING OPTIONS:** Sliding Glass Doors. Fireplace at Family Room. Built-in Kitchen. Primary Suite 2. Media Room. Bedroom 5 & Bath 4.