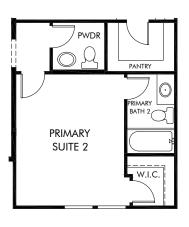

Primary Suite 2.

Any floorplan and/or elevation rendering is an artist's conceptual rendering intended to provide a general overview, but any such rendering does not constitute actual plans and specifications for any home. Renderings and pictures are representative and may depict floorplans, elevations, options, upgrades, landscaping, and other features and amenities that are not included as part of all homes and/or may not be available for all lots and/or in all communities. Renderings may not be drawn to scale. Any provided dimensions are approximate and actual dimensions may vary. Homes may be constructed with a floorplan that is the reverse of the floorplan rendering. Plans are copyrighted and/or otherwise subject to intellectual property rights of Meritage and/or others and cannot be reproduced or copied without Meritage's prior written consent. Plans and specifications, home features, and community information are subject to change, and homes to prior sale, at any time without notice or obligation. Additionally, deviations and variations may exist in any constructed home, including, without limitation: (i) substitution of materials and equipment of substantially equal or better quality; (ii) minor style, lot orientation, and color changes; (iii) minor variances in square footage and in room and space dimensions, and in window, door, utility outlet, and other improvement locations; (iv) changes as may be required by any state, federal, county, or local governmental authority in order to accommodate requested selections and/or options; and (v) value engineering and field changes.

(3) PRIMARY SUITE 2

② BUILT-IN KITCHEN

(5) BEDROOM 5 & BATH 4

The Gramercy | Plan S308 | First Floor 3,330 sq. ft. | 3 Bed | 2.5 Bath | 2 Car Garage | 2 Story

**FLEX LIVING OPTIONS:** Sliding Glass Doors. Fireplace at Family Room. Built-in Kitchen. Primary Suite 2. Media Room. Bedroom 5 & Bath 4.