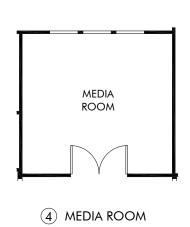

The Gramercy | Plan S308 | Second Floor 3,330 sq. ft. | 3 Bed | 2.5 Bath | 2 Car Garage | 2 Story

FLEX LIVING OPTIONS: Media Room. Bedroom 5 & Bath 4.

REV 09/20 Hou S308-BASE

Any floorplan and/or elevation rendering is an artist's conceptual rendering intended to provide a general overview, but any such rendering does not constitute actual plans and specifications for any home. Renderings and pictures are representative and may depict floorplans, elevations, options, upgrades, landscaping, and other features and amenities that are not included as part of all homes and/or may not be available for all lots and/or in all communities. Renderings may not be drawn to scale. Any provided dimensions are approximate and actual dimensions may vary. Homes may be constructed with a floorplan that is the reverse of the floorplan rendering. Plans are copyrighted and/or otherwise subject to intellectual property rights of Meritage and/or others and cannot be reproduced or copied without Meritage's prior written consent. Plans and specifications, home features, and community information are subject to change, and homes to prior sale, at any time without notice or obligation. Additionally, deviationally, deviationally, deviations and variations may exist in any constructed home, including, without limitation: (i) substitution of materials and equipment of substantially equal or better quality; (ii) minor style, lot orientation, and color changes; (iii) minor variances in square footage and in room and space dimensions, and in window, door, utility outlet, and other improvement locations; (iv) changes as may be required by any state, federal, county, or local governmental authority in order to accommodate requested selections and/or options; and (iv) value engineering and field changes.

(3) PRIMARY SUITE 2

② BUILT-IN KITCHEN

(5) BEDROOM 5 & BATH 4

The Gramercy | Plan S308 | First Floor 3,330 sq. ft. | 3 Bed | 2.5 Bath | 2 Car Garage | 2 Story

**FLEX LIVING OPTIONS:** Sliding Glass Doors. Fireplace at Family Room. Built-in Kitchen. Primary Suite 2. Media Room. Bedroom 5 & Bath 4.