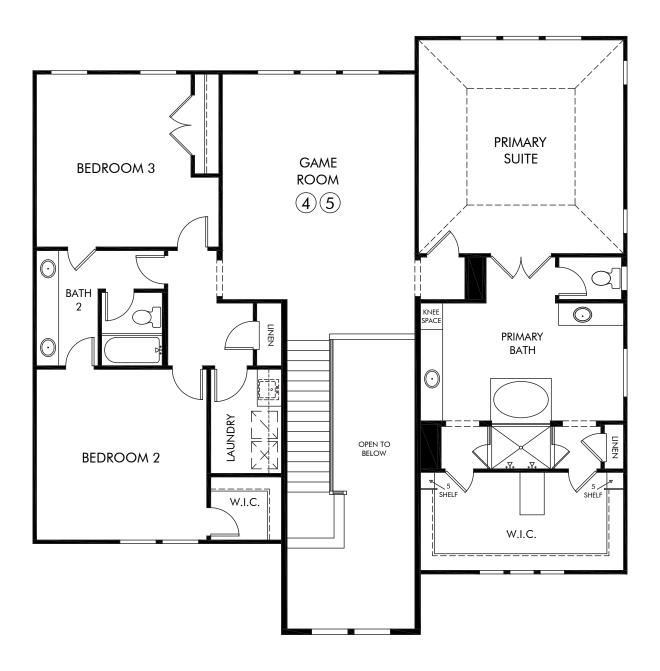

The Gramercy | Plan S308 | Second Floor 3,330 sq. ft. | 3 Bed | 2.5 Bath | 2 Car Garage | 2 Story

FLEX LIVING OPTIONS: Media Room. Bedroom 5 & Bath 4.

REV 09/20 Hou S308-BASE

Any floorplan and/or elevation rendering is an artist's conceptual rendering intended to provide a general overview, but any such rendering does not constitute actual plans and specifications for any home. Renderings and pictures are representative and may depict floorplans, elevations, options, upgrades, landscaping, and other features and amenities that are not included as part of all homes and/or may not be available for all lots and/or in all communities. Renderings may not be drawn to scale. Any provided dimensions are approximate and actual dimensions may vary. Homes may be constructed with a floorplan that is the reverse of the floorplan rendering. Plans are copyrighted and/or otherwise subject to intellectual property rights of Meritage and/or others and cannot be reproduced or copied without Meritage's prior written consent. Plans and specifications, home features, and community information are subject to change, and homes to prior sale, at any time without notice or obligation. Additionally, deviationally, deviationally, deviations and variations may exist in any constructed home, including, without limitation: (i) substitution of materials and equipment of substantially equal or better quality; (ii) minor style, lot orientation, and color changes; (iii) minor variances in square footage and in room and space dimensions, and in window, door, utility outlet, and other improvement locations; (iv) changes as may be required by any state, federal, county, or local governmental authority in order to accommodate requested selections and/or options; and (iv) value engineering and field changes.

(3) PRIMARY SUITE 2

② BUILT-IN KITCHEN

(5) BEDROOM 5 & BATH 4

The Gramercy | Plan S308 | First Floor 3,330 sq. ft. | 3 Bed | 2.5 Bath | 2 Car Garage | 2 Story

**FLEX LIVING OPTIONS:** Sliding Glass Doors. Fireplace at Family Room. Built-in Kitchen. Primary Suite 2. Media Room. Bedroom 5 & Bath 4.