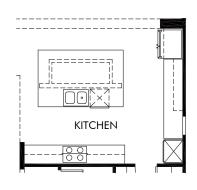

The Gramercy | Plan S308 | First Floor 3,330 sq. ft. | 3 Bed | 2.5 Bath | 2 Car Garage | 2 Story

**FLEX LIVING OPTIONS:** Sliding Glass Doors. Fireplace at Family Room. Built-in Kitchen.

REV 09/20 Hou S308-BASE

(3) PRIMARY SUITE 2

② BUILT-IN KITCHEN

(5) BEDROOM 5 & BATH 4

The Gramercy | Plan S308 | First Floor 3,330 sq. ft. | 3 Bed | 2.5 Bath | 2 Car Garage | 2 Story

**FLEX LIVING OPTIONS:** Sliding Glass Doors. Fireplace at Family Room. Built-in Kitchen. Primary Suite 2. Media Room. Bedroom 5 & Bath 4.