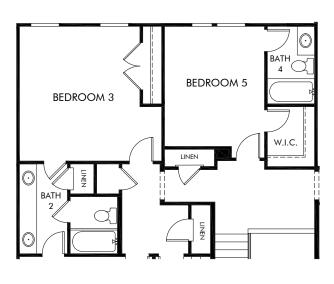

The Gramercy | Plan S308 | Second Floor 3,330 sq. ft. | 3 Bed | 2.5 Bath | 2 Car Garage | 2 Story

FLEX LIVING OPTIONS: Media Room. Bedroom 5 & Bath 4.

REV 09/20 Hou S308-BASE

Any floorplan and/or elevation rendering is an artist's conceptual rendering intended to provide a general overview, but any such rendering does not constitute actual plans and specifications for any home. Renderings and pictures are representative and may depict floorplans, elevations, options, upgrades, landscaping, and other features and amenities that are not included as part of all homes and/or may not be available for all lots and/or in all communities. Renderings may not be drawn to scale. Any provided dimensions are approximate and actual dimensions may vary. Homes may be constructed with a floorplan that is the reverse of the floorplan rendering. Plans are copyrighted and/or otherwise subject to intellectual property rights of Meritage and/or others and cannot be reproduced or copied without Meritage's prior written consent. Plans and specifications, home features, and community information are subject to change, and homes to prior sale, at any time without notice or obligation. Additionally, deviationally, deviationally, deviations and variations may exist in any constructed home, including, without limitation: (i) substitution of materials and equipment of substantially equal or better quality; (ii) minor style, lot orientation, and color changes; (iii) minor variances in square footage and in room and space dimensions, and in window, door, utility outlet, and other improvement locations; (iv) changes as may be required by any state, federal, county, or local governmental authority in order to accommodate requested selections and/or options; and (iv) value engineering and field changes.

(3) PRIMARY SUITE 2

② BUILT-IN KITCHEN

(5) BEDROOM 5 & BATH 4

The Gramercy | Plan S308 | First Floor 3,330 sq. ft. | 3 Bed | 2.5 Bath | 2 Car Garage | 2 Story

**FLEX LIVING OPTIONS:** Sliding Glass Doors. Fireplace at Family Room. Built-in Kitchen. Primary Suite 2. Media Room. Bedroom 5 & Bath 4.