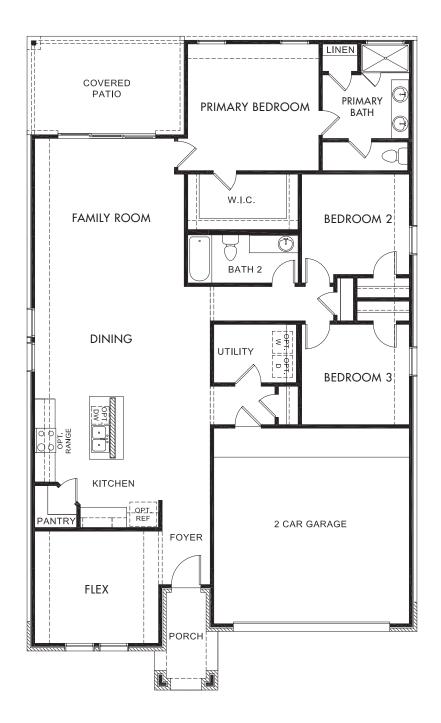

## The Oleander | Plan C401

Approx. 1,833 sq. ft. | 3 Bed | 2 Bath | 2 Car Garage | 1 Story

REV 12/20 DFW C401

Any floorplan and/or elevation rendering is an artist's conceptual rendering intended to provide a general overview, but any such rendering does not constitute actual plans and specifications for any home. Rendering and pictures are representative and may depict floorplans. elevations, options, upgrades, landscaping, and other features and amenities that are not included as part of all homes and/or may not be available for all lots and/or in all communities. Renderings may not be drawn to scale. Square footages and dimensions are approximate and may vary in construction and depending on the standard of measurement used, engineering and municipal requirements, or other site-specific conditions. Homes may be constructed with a floorplan that is the reverse of the floorplan rendering. Plans are copyrighted and/or otherwise subject to intellectual property rights of Meritage and/or others and cannot be reproduced or copied without Meritage's prior written consent. Plans and specifications, home features, and community information are subject to change, and homes to prior sale, at any time without notice or obligation. Pictures and other promotional materials are representative and may depict or contain floor plans, square footages, elevations, options, upgrades, landscaping, pool/spa, furnishings, appliances, and designer/decorator features and amenities that are not included as part of the home and/or may not be available in all communities. Not an offer or solicitation to sell real property. Offers to sell real property may only be made and accepted at the sales center for individual Meritage Homes communities See sales associate for details. Meritage Homes®, Setting the standard for energy-efficient homes®, and Life. Built. Better.® are registered trademarks of Meritage Homes Corporation. ©2021 Meritage Homes Corporation. All rights reserved.