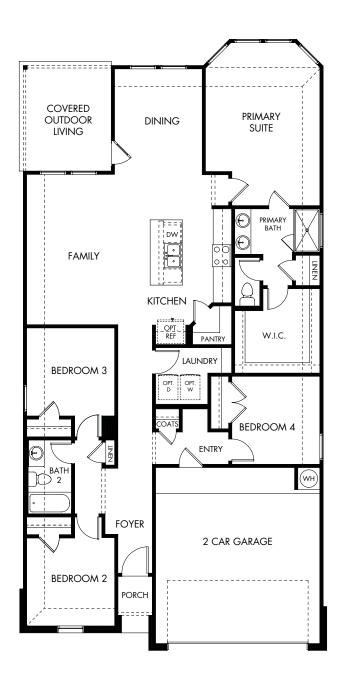

Big Sky Ranch - Reserve | The Callaghan/Plan 830 1,720 sq. ft. | 4 Bed | 2 Bath | 2 Garage | 1 Story

REV 01/23

Any floorplan and/or elevation rendering is an artist's conceptual rendering intended to provide a general overview, but any such rendering does not constitute actual plans and specifications for any home. Renderings and pictures are representative and may depict floorplans, elevations, options, upgrades, landscaping, and other features and amenities that are not included as part of all homes and/or may not be available for all lots and/or in all communities. Renderings may not be drawn to scale. Any provided immensions are approximate and actual dimensions may vary. Homes may be constructed with a floorplan that is the reverse of the floorplan rendering. Plans are copyrighted and/or otherwise subject to intellectual property rights of Meritage and/or others and cannot be reproduced or copied without Meritage's prior written consent. Plans and specifications, home features, and community information are subject to change, and homes to prior sale, at any time without notice or obligation. Additionally, deviations and variations may exist in any constructed home, including, without limitation: (i) substitution of materials and equipment of substantially equal or better quality; (ii) minor style, lot orientation, and color changes: (iii) minor variances in square footage and in room and space dimensions, and in window, door, utility outlet, and other improvement locations; (iv) changes as may be required by any state, federal, county, or local governmental authority in order to accommodate requested selections and/or options; and (v) value engineering and field changes.