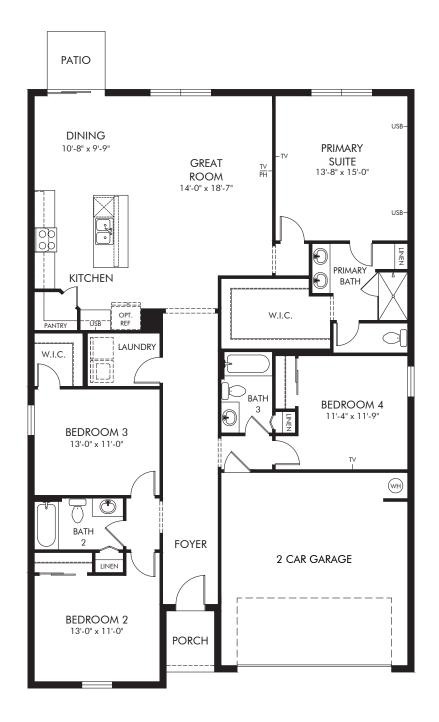

Lake Deer Estates - Signature Series | Hibiscus 1,988 sq. ft. | 4 Bed | 3 Bath | 2 Car Garage | 1 Story

REV 02/21

FLEX LIVING OPTIONS: Opt. Covered Lanai

Any floorplan and/or elevation rendering is an artist's conceptual rendering intended to provide a general overview, but any such rendering does not constitute actual plans and specifications for any home. Renderings and pictures are representative and may depict floorplans, elevations, options, upgrades, landscaping, and other features and amenities that are not included as part of all homes and/or may not be available for all lots and/or in all communities. Renderings may not be drawn to scale. Any provided dimensions are approximate and actual dimensions may vary. Homes may be constructed with a floorplan that is the reverse of the floorplan rendering. Plans are copyrighted and/or otherwise subject to intellectual property rights of Meritage and/or others and cannot be reproduced or copied without Meritage's prior written consent. Plans and specifications, home features, and community information are subject to change, and homes to prior sale, at any time without notice or obligation. Additionally, deviationally, deviationally, deviations and variations may exist in any constructed home, including, without limitation: (i) substitution of materials and equipment of substantially equal or better quality; (ii) minor style, lot orientation, and color changes; (iii) minor variances in square footage and in room and space dimensions, and in window, door, utility outlet, and other improvement locations; (iv) changes as may be required by any state, federal, county, or local governmental authority in order to accommodate requested selections and/or options; and (iv) value engineering and field changes.