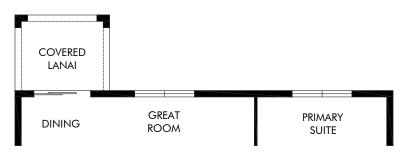

OPT. COVERED LANAI

Lake Deer Estates - Signature Series | Hibiscus | Options 1,988 sq. ft. | 4 Bed | 3 Bath | 2 Car Garage | 1 Story

FLEX LIVING OPTIONS: Opt. Covered Lanai

Any floorplan and/or elevation rendering is an artist's conceptual rendering intended to provide a general overview, but any such rendering does not constitute actual plans and specifications for any home. Renderings and pictures are representative and may depict floorplans, elevations, options, upgrades, landscaping, and other features and amenities that are not included as part of all homes and/or may not be available for all lots and/or in all communities. Renderings may not be drawn to scale. Any provided dimensions are approximate and actual dimensions may vary. Homes may be constructed with a floorplan that is the reverse of the floorplan rendering. Plans are copyrighted and/or otherwise subject to intellectual property rights of Meritage and/or others and cannot be reproduced or copied without Meritage's prior written consent. Plans and specifications, home features, and community information are subject to change, and homes to prior sale, at any time without notice or obligation. Additions and variations and variations, and in window, door, utility outlet, and other improvement locations; (ii) changes as may be required by any state, federal, county, or local governmental authority in order to accommodate requested selections and/or options; and (v) value engineering and field changes.