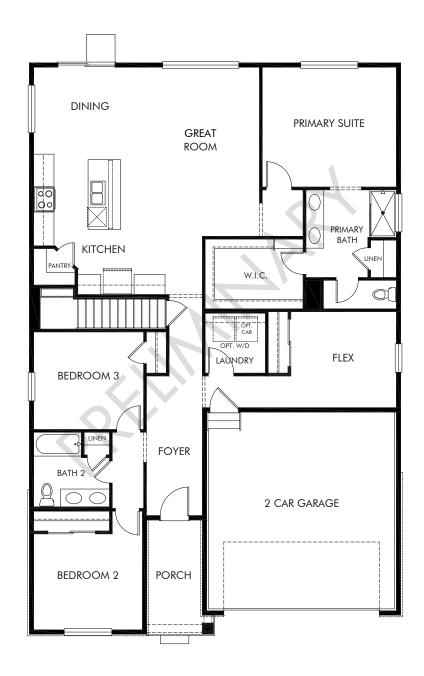

Murphy Creek | The Blue Mesa | First Floor Approx. 1,789 sq. ft. | 3 Bed | 2 Bath | 2 Car Garage | 1 Story | Unfinished Basement

Any floorplan and/or elevation rendering is an artist's conceptual rendering intended to provide a general overview, but any such rendering does not constitute actual plans and specifications for any home. Renderings and pictures are representative and may depict floorplans, elevations, options, upgrades, landscaping, and other features and amenities that are not included as part of all homes and/or may not be available for all lots and/or in all communities. Renderings may not be drawn to scales. Square footalages and dimensions are approximate and may vary in construction and depending on the standard of measurement used, engineering and meninicipal requirements, or other site-specific conditions. Homes may be constructed with its the reverse of the floorplan rendering. Plans are copyrighted and/or otherwise subject to intellectual property rights of Meritage and/or others and cannot be reproduced or copied without Meritage's prior written consent. Plans and specifications, home features, and community information are subject to change, and homes to prior sale, at any time without notice or obligation. Pictures and other promotional materials are representative and may depict or contain floor plans, square footages, elevations, options, upgrades, landscaping, pool/spa, furnishings, appliances, and designer/decorator features and amenities that are not included as part of the home and/or may not be available in all communities. See sales associate for details. Meritage Homes Corporation. ©2024 Meritage Homes Corporation. All rights reserved.