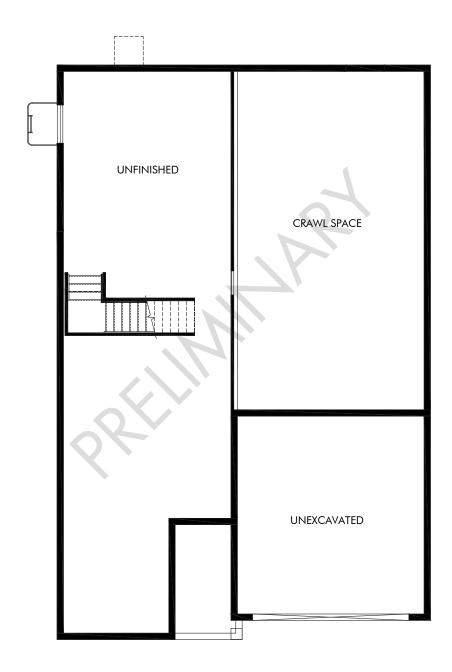

Murphy Creek | The Blue Mesa | Basement Approx. 1,789 sq. ft. | 3 Bed | 2 Bath | 2 Car Garage | 1 Story | Unfinished Basement

Any floorplan and/or elevation rendering is an artist's conceptual rendering intended to provide a general overview, but any such rendering does not constitute actual plans and specifications for any home. Renderings and pictures are representative and may depict floorplans, elevations, options, upgrades, landscaping, and other features and amenities that are not included as part of all homes and/or may not be available for all lots and/or in all communities. Renderings may not be drawn to scale. Square footalges and dimensions are approximate and may vary in construction and depending on the standard of measurement used, engineering and municipal requirements, or other site-specific conditions. Homes may be constructed with a floorplan that is the reverse of the floorplan rendering. Plans are copyrighted and/or otherwise subject to intellectual property rights of Meritage and/or others and cannot be reproduced or copied without Meritage's prior written consent. Plans and specifications, home features, and community information are subject to change, and homes to prior sale, at any time without notice or obligation. Pictures and other promotional materials are representative and may depict or contain floor plans, square footages, elevations, options, upgrades, landscaping, pool/spa, furnishings, appliances, and designer/decorator features and amenities that are not included as part of the home and/or may not be available in all communities. Not an offer or solicitation to sell real property. Offers to sell real property may only be made and accepted at the sales canter for individual Meritage Homes Corporation. ©2024 Meritage Homes Corporation, All rights reserved.