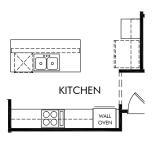

OPT. GOURMET KITCHEN

OPT. PRIMARY BATH 1

## Preserve at Louisbury | Brentwood/Plan 447 | Options Approx. 2,345 sq. ft. | 4 Bed | 2.5 Bath | 2 Car Garage | 2 Story

FLEX LIVING OPTIONS: Opt. Gourmet Kitchen, Opt. Primary Bath 1, Opt. Covered Patio, Opt. Screened Porch, Opt. Sunroom