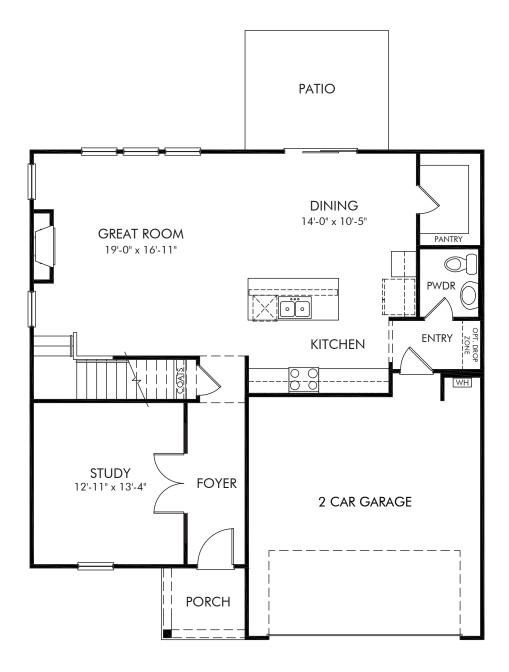

## Preserve at Louisbury | Brentwood/Plan 447 | First Floor Approx. 2,345 sq. ft. | 4 Bed | 2.5 Bath | 2 Car Garage | 2 Story

REV 04/2020

**FLEX LIVING OPTIONS:** Opt. Gourmet Kitchen, Opt. Primary Bath 1, Opt. Covered Patio, Opt. Screened Porch, Opt. Sunroom

Any floorplan and/or elevation rendering is an artist's conceptual rendering intended to provide a general overview, but any such rendering does not constitute actual plans and specifications for any home. Renderings and pictures are representative and may depict floorplans, elevations, options, upgrades, landscaping, and other features and amenities that are not included as part of all homes and/or may not be available for all lots and/or in all communities. Renderings may not be drawn to scale. Square footages and dimensions are approximate and may vary in construction and depending on the standard of measurement used, engineering and municipal requirements, or other site-specific conditions. Homes may be constructed with a floorplan that is the reverse of the floorplan rendering. Plans are copyrighted and/or otherwise subject to intellectual property rights of Meritage and/or others and cannot be reproduced or copied without Meritage's prior written consent. Plans and specifications, home features, and community information are subject to change, and homes to prior sale, at any time without notice or obligation. Pictures and other promotional materials are representative and may depict or contain floor plans, square footages, elevations, options, upgrades, landscaping, pool/spa, furnishings, appliances, and designer/decorator features and amenities that are not included as part of the home and/or may not be available in all communities. Not an offer or solicitation to sell real property. Offers to sell real property may only be made and accepted at the sales center for individual Meritage Homes Corporation. All rights reserved.