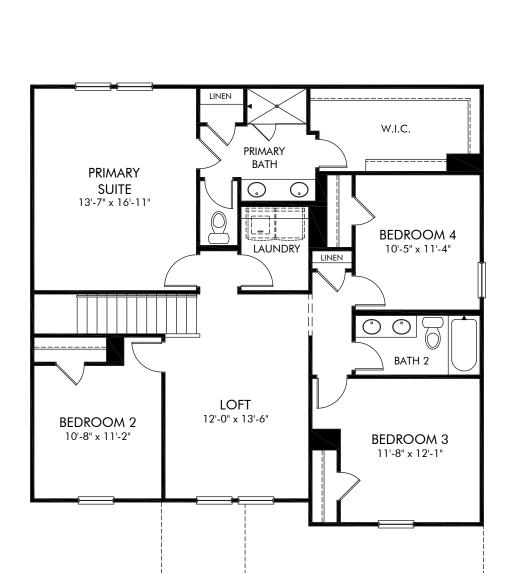

See sales associate for details. Meritage Homes Corporation. All rights reserved.

Preserve at Louisbury | Brentwood/Plan 447 | Second Floor Approx. 2,345 sq. ft. | 4 Bed | 2.5 Bath | 2 Car Garage | 2 Story

**FLEX LIVING OPTIONS:** Opt. Gourmet Kitchen, Opt. Primary Bath 1, Opt. Covered Patio, Opt. Screened Porch, Opt. Sunroom

Any floorplan and/or elevation rendering is an artist's conceptual rendering intended to provide a general overview, but any such rendering does not constitute actual plans and specifications for any home. Renderings and pictures are representative and may depict floorplans, elevations, options, upgrades, landscaping, and other features and amenities that are not included as part of all homes and/or may not be available for all lots and/or in all communities. Renderings may not be drawn to scale. Square footages and dimensions are approximate and may vary in construction and depending on the standard of measurement used, engineering and municipal requirements, or other site-specific conditions. Homes may be constructed with a floorplan that is the reverse of the floorplan rendering. Plans are copyrighted and/or otherwise subject to intellectual property rights of Meritage and/or others and cannot be reproduced or copied without Meritage's prior written consent. Plans and specifications, home features, and community information are subject to change, and homes to prior sale, at any time without notice or obligation. Pictures and other promotional materials are representative and may depict or contain floor plans, square footages, elevations, options, upgrades, landscaping, pool/spa, furnishings, appliances, and designer/decorator features and amenities that are not included as part of the home and/or may not be available in all communities. Not an offer or solicitation to sell real property, Offers to sell real property may only be made and an accepted at the sales center for individual Meritage Homes Corporation. © 2021 Meritage Homes Corporation, All rights reserved.