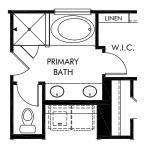

annot be reproduced or copied without Meritage's prior written consent. Plans and specifications, home features, and community information are subject to change, and homes to prior sale, at any time without notice or obligation. Pictures and other promotional materials are representative and may depict or contain floor plans, square footages, elevations, options, upgrades, landscaping, pool/spa, furnishings, appliances, and designer/decorator features and amenities that are not included as part of the home and/or may not be available in all communities. Not an offer or solicitation to sell real property, Offers to sell real property may only be made and an accepted at the sales center for individual Meritage Homes Corporation. © 2021 Meritage Homes Corporation, All rights reserved.









OPT. GOURMET KITCHEN

OPT. PRIMARY BATH 1



## Preserve at Louisbury | Brentwood/Plan 447 | Options Approx. 2,345 sq. ft. | 4 Bed | 2.5 Bath | 2 Car Garage | 2 Story

FLEX LIVING OPTIONS: Opt. Gourmet Kitchen, Opt. Primary Bath 1, Opt. Covered Patio, Opt. Screened Porch, Opt. Sunroom

Any floorplan and/or elevation rendering is an artist's conceptual rendering intended to provide a general overview, but any such rendering does not constitute actual plans and specifications for any home. Rendering and pictures are representative and may depict floorplans. elevations, options, upgrades, landscaping, and other features and amenities that are not included as part of all homes and/or may not be available for all lots and/or in all communities. Renderings may not be drawn to scale. Square foo