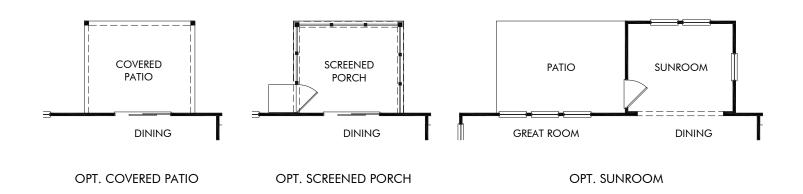

## Preserve at Louisbury | Brentwood/Plan 447 | Options Approx. 2,345 sq. ft. | 4 Bed | 2.5 Bath | 2 Car Garage | 2 Story

FLEX LIVING OPTIONS: Opt. Gourmet Kitchen, Opt. Primary Bath 1, Opt. Covered Patio, Opt. Screened Porch, Opt. Sunroom