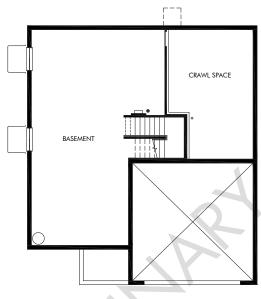

STANDARD BASEMENT

OPT. FINISHED BASEMENT

Murphy Creek | The Castlewood | Basement Approx. 2,382 sq. ft. | 4 Bed | 2.5 Bath | 2-Car Garage | 2 Story

FLEX LIVING OPTIONS: Opt. Full Basement, Opt. Finished Basement, Opt. Primary Bath, Opt. Study ILO Flex