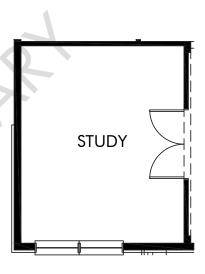

**OPT. STUDY ILO FLEX** 

Murphy Creek | The Castlewood | Options
Approx. 2,382 sq. ft. | 4 Bed | 2.5 Bath | 2-Car Garage | 2 Story

FLEX LIVING OPTIONS: Opt. Full Basement, Opt. Finished Basement, Opt. Primary Bath, Opt. Study ILO Flex

Any floorplan and/or elevation rendering is an artist's conceptual rendering intended to provide a general overview, but any such rendering does not constitute actual plans and specifications for any home. Renderings and pictures are representative and may depict floorplans, elevations, options, upgrades, landscaping, and other features and amenities that are not included as part of all homes and/or may not be available for all lots and/or in all communities. Renderings may not be drawn to be drawn to be drawn to several municipal requirements, or other site-specific conditions. Homes may be constructed with a floorplan that is the reverse of the floorplan rendering. Plans are copyrighted and/or otherwise subject to intellectual property rights of Meritage and/or others and cannot be reproduced or copied without Meritage's prior written consent. Plans and specifications, home features, and community information are subject to change, and homes to prior sale, at any time without notice or obligation. Pictures and other promotional materials are representative and may depict or contain floor plans, square footages, elevations, options, upgrades, landscaping, pool/spa, furnishings, appliances, and designer/decorator features and amenities that are not included as part of the home and/or may not be available in all communities. See sales associate for details. Meritage Homes Corporation. All rights reserved.