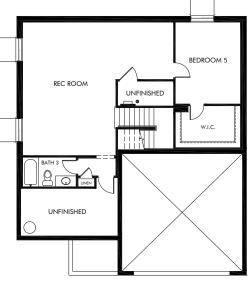

STANDARD BASEMENT

OPT. FINISHED BASEMENT

Murphy Creek | The Castlewood | Basement Approx. 2,382 sq. ft. | 4 Bed | 2.5 Bath | 2-Car Garage | 2 Story

FLEX LIVING OPTIONS: Opt. Full Basement, Opt. Finished Basement, Opt. Primary Bath, Opt. Study ILO Flex

Any floorplan and/or elevation rendering is an artist's conceptual rendering intended to provide a general overview, but any such rendering does not constitute actual plans and specifications for any home. Renderings and pictures are representative and may depict floorplans, elevations, options, upgrades, landscaping, and other features and amenities that are not included as part of all homes and/or may vary in construction and depending on the standard of measurement used, engineering and municipal requirements, or other site-specific conditions. Homes may be constructed with a floorplan that is the reverse of the floorplan rendering. Plans are copyrighted and/or otherwise subject to intellectual property rights of Meritage and/or others and cannot be reproduced or copied without Meritage's prior written consent. Plans and specifications, home features, and community information are subject to change, and homes to prior sale, at any time without notice or obligation. Pictures and other promotional materials are representative and may depict or contain floor plans, square footages, elevations, options, upgrades, landscaping, pool/spa, furnishings, applicances, and designer/decorator features and amenities that are not included as part of the home and/or may not be available in all communities. Not an offer or solicitation to sell real property. Offers to sell real property may only be made and accepted at the selasc center of individual Meritage Homes Corporation. ©2022 Meritage Homes Corporation. If lights reserved.