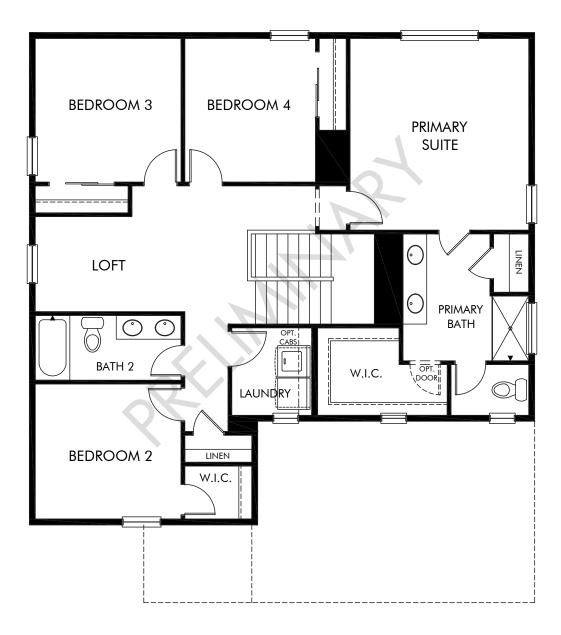

See sales associate for details. Meritage Homes Corporation.

Murphy Creek | The Castlewood | Second Floor Approx. 2,382 sq. ft. | 4 Bed | 2.5 Bath | 2-Car Garage | 2 Story

FLEX LIVING OPTIONS: Opt. Full Basement, Opt. Finished Basement, Opt. Primary Bath, Opt. Study ILO Flex