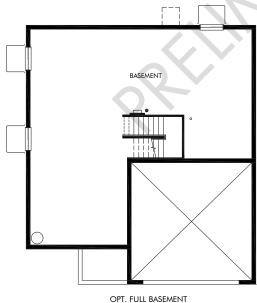

STANDARD BASEMENT

OPT. FINISHED BASEMENT

Murphy Creek | The Castlewood | Basement Approx. 2,382 sq. ft. | 4 Bed | 2.5 Bath | 2-Car Garage | 2 Story

FLEX LIVING OPTIONS: Opt. Full Basement, Opt. Finished Basement, Opt. Primary Bath, Opt. Study ILO Flex

Any floorplan and/or elevation rendering is an artist's conceptual rendering intended to provide a general overview, but any such rendering does not constitute actual plans and specifications for any home. Renderings and pictures are representative and may depict floorplans, elevations, options, upgrades, landscaping, and other features and amenities that are not included as part of all homes and/or may vary in construction and depending on the standard of measurement used, engineering and municipal requirements, or other site-specific conditions. Homes may be constructed with a floorplan that is the reverse of the floorplan rendering. Plans are copyrighted and/or otherwise subject to intellectual property rights of Meritage and/or others and cannot be reproduced or copied without Meritage's prior written consent. Plans and specifications, home features, and community information are subject to change, and homes to prior sale, at any time without notice or obligation. Pictures and other promotional materials are representative and may depict or contain floor plans, square footages, elevations, options, upgrades, landscaping, pool/spa, furnishings, applicances, and designer/decorator features and amenities that are not included as part of the home and/or may not be available in all communities. Not an offer or solicitation to sell real property. Offers to sell real property may only be made and accepted at the selasc center of individual Meritage Homes Corporation. ©2022 Meritage Homes Corporation. If lights reserved.