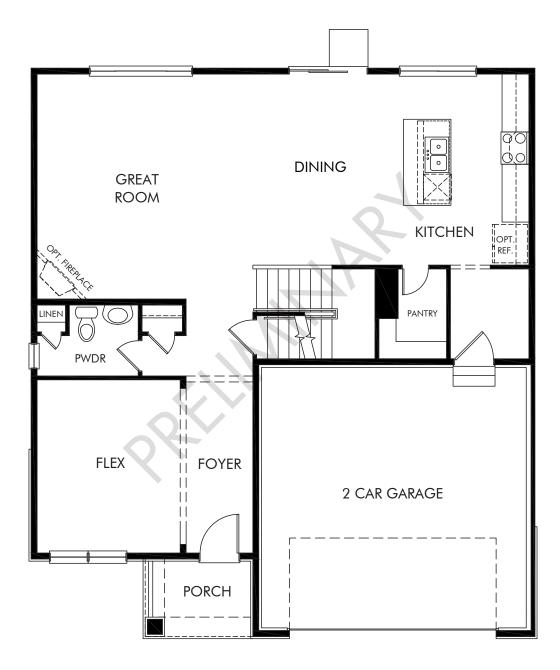

## Murphy Creek | The Castlewood | First Floor Approx. 2,382 sq. ft. | 4 Bed | 2.5 Bath | 2-Car Garage | 2 Story

REV 06/22

FLEX LIVING OPTIONS: Opt. Full Basement, Opt. Finished Basement, Opt. Primary Bath, Opt. Study ILO Flex