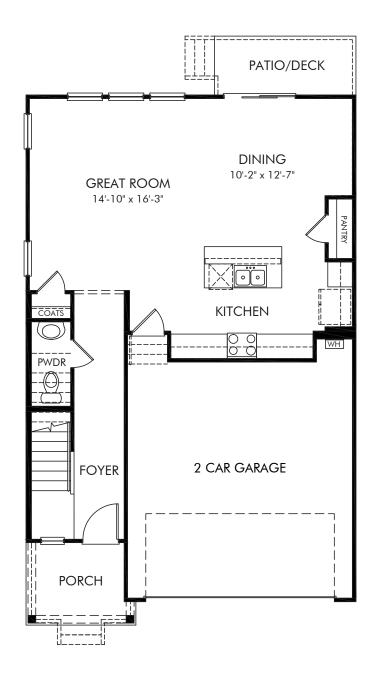

Childers Park | Lennon/Plan 343L | First Floor Approx. 1,934 sq. ft. | 4 Bed | 2.5 Bath | 2 Car Garage | 2 Story

REV 06/20

Any floorplan and/or elevation rendering is an artist's conceptual rendering intended to provide a general overview, but any such rendering does not constitute actual plans and specifications for any home. Renderings and pictures are representative and may depict floorplans, elevations, options, upgrades, landscaping, and other features and amenities that are not included as part of all homes and/or may not be available for all lots and/or in all communities. Renderings may not be drawn to scale. Square footalegs and dimensions are approximate and may vary in construction and depending on the standard of measurement used, engineering and municipal requirements, or other site-specific conditions. Homes may be constructed with a floorplan that is the reverse of the floorplan rendering. Plans are copyrighted and/or otherwise subject to intellectual property rights of Meritage and/or others and cannot be reproduced or copied without Meritage's prior written consent. Plans and specifications, home features, and community information are subject to change, and homes to prior sale, at any time without notice or obligation. Pictures and other promotional materials are representative and may depict or contain floor plans, square footages, elevations, options, upgrades, landscaping, pool/spa, furnishings, appliances, and designer/decorator features and amenities that are not included as part of the home and/or may not be available in all communities. Not an offer or solicitation to sell real property. Offers to sell real property may only be made and accepted at the sales center for individual Meritage Homes Corporation. ©2023 Meritage Homes Corporation, All rights reserved.