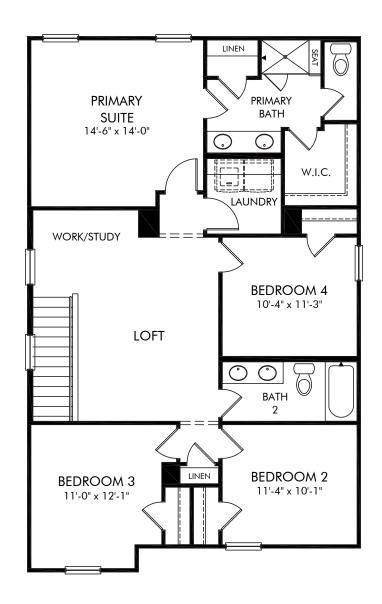

Childers Park | Lennon/Plan 343L | Second Floor Approx. 1,934 sq. ft. | 4 Bed | 2.5 Bath | 2 Car Garage | 2 Story

Any floorplan and/or elevation rendering is an artist's conceptual rendering intended to provide a general overview, but any such rendering does not constitute actual plans and specifications for any home. Renderings and pictures are representative and may depict floorplans, elevations, options, upgrades, landscaping, and other features and amenities that are not included as part of all homes and/or may not be available for all lots and/or in all communities. Renderings may not be drawn to scales. Square footalages and dimensions are approximate and may vary in construction and depending on the standard of measurement used, engineering and municipal requirements, or other site-specific conditions. Homes may be constructed with a floorplan that is the reverse of the floorplan rendering. Plans are copyrighted and/or otherwise subject to intellectual property rights of Meritage and/or others and cannot be reproduced or copied without Meritage's prior written consent. Plans and specifications, home features, and community information are subject to change, and homes to prior sale, at any time without notice or obligation. Pictures and other promotional materials are representative and may depict or contain floor plans, square footages, elevations, options, upgrades, landscaping, pool/spa, furnishings, appliances, and designer/decorator features and amenities that are not included as part of the home and/or may not be available in all communities. Not an offer or solicitation to sell real property. Offers to sell real property may only be made and accepted at the sales center for individual Meritage Homes Corporation. ©2023 Meritage Homes Corporation. All rights reserved.