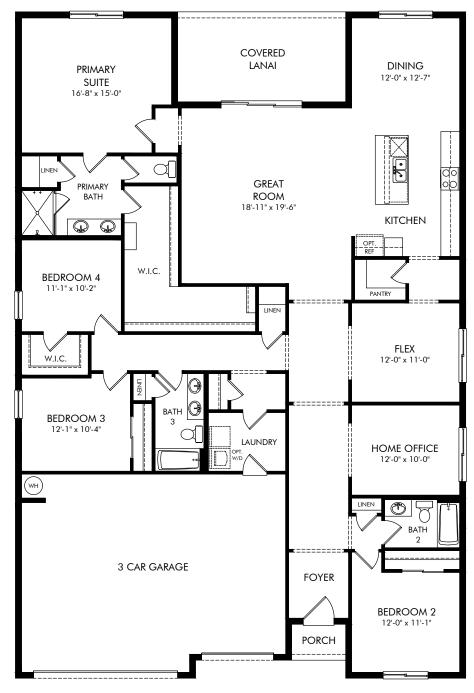

Salt Meadows - Signature Series | Oakhurst Approx. 2,793 sq. ft. | 4 Bed | 3 Bath | 3 Car Garage | 1 Story

REV 04/23

Any floorplan and/or elevation rendering is an artist's conceptual rendering intended to provide a general overview, but any such rendering does not constitute actual plans and specifications for any home. Renderings and pictures are representative and may depict floorplans, elevations, options, upgrades, landscaping, and other features and amenities that are not included as part of all homes and/or may not be available for all lots and/or in all communities. Renderings may not be drawn to scales. Square footalages and dimensions are approximate and may vary in construction and depending on the standard of measurement used, engineering and municipal requirements, or other site-specific conditions. Homes may be constructed with a floorplan that is the reverse of the floorplan rendering. Plans are copyrighted and/or otherwise subject to intellectual property rights of Meritage and/or others and cannot be reproduced or copied without Meritage's prior written consent. Plans and specifications, home features, and community information are subject to change, and homes to prior sale, at any time without notice or obligation. Pictures and other promotional materials are representative and may depict or contain floor plans, square footages, elevations, options, upgrades, landscaping, pool/spa, furnishings, appliances, and designer/decorator features and amenities that are not included as part of the home and/or may not be available in all communities. Not an offer or solicitation to sell real property. Offers to sell real property may only be made and accepted at the sales center for individual Meritage Homes Corporation. ©2023 Meritage Homes Corporation. All rights reserved.